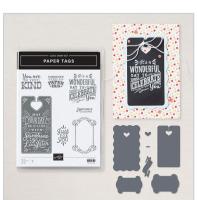

PAPER TAGS STAMP SET 165454 | \$24.00

7 cling stamps

PAPER TAGS DIES 165461 | \$28.00 6 dies Largest die: 315/16" x 25/16" (10 x 5.9 cm)

# PAPER TAGS BUNDLE

165462 | \$46.80 \$46.75

10% BUNDLED SAVINGS

Cling

Paper Tags Stamp Set + Paper Tags Dies