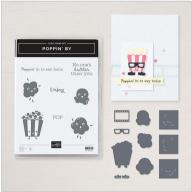

#### POPPIN' BY BUNDLE

165489 | <del>\$38.00</del> \$34.00

10% BUNDLED SAVINGS

Cling

Poppin' By Stamp Set + Poppin' By Dies

POPPIN' BY STAMP SET

165487 | \$20.00 8 cling stamps POPPIN' BY DIES 165488 | \$18.00 10 dies Largest die: 1%" x 1½" (4.8 x 3.8 cm)