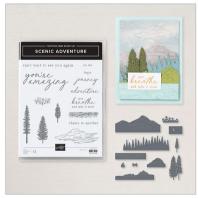

# SCENIC ADVENTURE BUNDLE

165468 | \$55.00 \$49.50

10% BUNDLED SAVINGS

Photopolymer Scenic Adventure Stamp Set + Scenic Adventure Dies

SCENIC ADVENTURE STAMP SET

165466 | \$24.00

13 photopolymer stamps

SCENIC ADVENTURE DIES

165467 | \$31.00

11 dies

Largest die: 5" x 1¾" (12.7 x 4.4 cm)

SENTIMENTAL FRAMING BUNDLE

165477 | <del>\$62.00</del> \$55.75

10% BUNDLED SAVINGS

Photopolymer Sentimental Framing Stamp Set + Sentimental Framing Dies