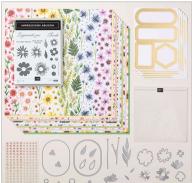

#### FLORAL IMPRESSIONS SUITE COLLECTION

165617 | \$88.50

The Floral Impressions Suite Collection includes:

• Impressions Abloom Bundle

#### 10% BUNDLED S.

- $\bullet$  Floral Impressions 12" x 12" (30.5 x 30.5 cm) Designer Series Paper
- Pressed Flowers Embossing Folder
- Strawberry Slush & Pretty in Pink Gems
- Foiled Frames & Labels Ephemera Pack

#### **IMPRESSIONS ABLOOM** BUNDLE

165611 | \$54.00 \$48.50

10% BUNDLED SAV

Photopolymer

Impressions Abloom Stamp Set + Impressions Abloom Dies