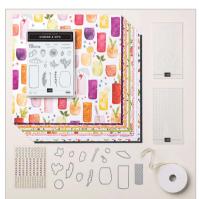

#### CELEBRATORY SIPS SUITE COLLECTION

165600 | \$78.75

The Celebratory Sips Suite Collection includes:

Cheers & Sips Bundle

#### 10% BUNE

- Celebratory Sips 12" x 12" (30.5 x 30.5 cm) Designer Series Paper
- Glass & Gardens Embossing Folders
- · Holographic Resin Dots
- Gold Striped 3/8" (1 cm) Mesh Ribbon

#### **CELBRATORY SIPS** BUNDLE

165594 | \$46.00 \$41.25

10% BUNDLED SAVIN

Photopolymer Cheers & Sips Stamp Set + Cheers & Sips Dies

CHEERS & SIPS STAMP SET

165588 | \$19.00 20 photopolymer stamps

CELEBRATORY SIPS 12" X 12" (30.5 X 30.5 CM) DESIGNER SERIES PAPER

165586 | \$12.50

12 sheets; 2 each of 6 double-sided designs. Acid free, lignin free.

**GLASS & GARDEN EMBOSSING FOLDERS** 

165597 | \$9.00

2 embossing folders 3%" x 61/4" (8.6 x 15.9 cm)

HOLOGRAPHIC RESIN DOTS

165598 | \$8.00

190 adhesived-backed pieces. 4 mm, 5 mm, 6 mm.

**CHEERS & SIPS DIES** 

165593 | \$27.00

GOLD STRIPED 3/8" MESH RIBBON

165599 | \$8.00

10 yards (9.1 m)