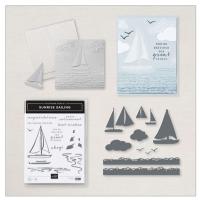

6 sheets; 2 each of 3 designs. Sheet size:  $5" \times 7"$  (12.7  $\times$  17.8 cm).

Your Name Here IMAGES © 2025 STAMPIN' UP!®

SUNRISE SAILING BUNDLE

165497 | \$56.00 \$50.25

10% BUNDLED SAY

Photopolymer Sunrise Sailing Stamp Set + Sunrise Sailing Hybrid Embossing

SUNRISE SAILING STAMP SET

165491 | \$20.00

12 photopolymer stamps

SUNRISE SAILING HYBRID EMBOSSING FOLDER 165496 | \$36.00

1 embossing folder 6" x 61/4" (15.2 x 15.9 cm) 10 dies Largest die: 23/8" x 31/8" (6 x 7.9 cm)