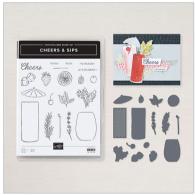

#### **CELBRATORY SIPS** BUNDLE

165594 | \$46.00 \$41.25

10% BUNDLED SAVIN

Photopolymer Cheers & Sips Stamp Set + Cheers & Sips Dies

CHEERS & SIPS STAMP SET

165588 | \$19.00 20 photopolymer stamps

CELEBRATORY SIPS 12" X 12" (30.5 X 30.5 CM) DESIGNER SERIES PAPER

165586 | \$12.50

12 sheets; 2 each of 6 double-sided designs. Acid free, lignin free.

**GLASS & GARDEN EMBOSSING FOLDERS** 

165597 | \$9.00

2 embossing folders 3%" x 61/4" (8.6 x 15.9 cm)

HOLOGRAPHIC RESIN DOTS

165598 | \$8.00

190 adhesived-backed pieces. 4 mm, 5 mm, 6 mm.

**CHEERS & SIPS DIES** 

165593 | \$27.00

GOLD STRIPED 3/8" MESH RIBBON

165599 | \$8.00

10 yards (9.1 m)