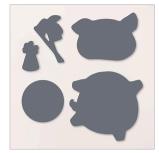

## **BUNDLES CONTINUED-**

PARTY PIGGY BUNDLE

165483 | \$43.00 \$38.50

10% BUNDLED SAVINGS

Photopolymer Party Piggy Stamp Set + Party Piggy Dies

PARTY PIGGY STAMP SET

165479 | \$20.00

9 photopolymer stamps

PARTY PIGGY DIES

165482 | \$23.00

5 dies

Largest die: 21/2" x 23/4" (6.4 x 7 cm)