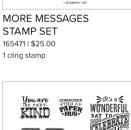

MORE MESSAGES BUNDLE

165473 | \$58.00 \$52.00 10% BUNDLED SAVINGS

Cling More Messages Stamp Set + More Messages Die

165472 | \$33.00 1 die 4<sup>3</sup>/<sub>16</sub>" x 6" (10.6 x 15.2 cm)

MORE MESSAGES DIE