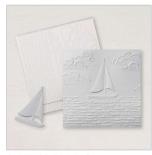

SUNRISE SAILING STAMP SET

165491 | \$20.00

12 photopolymer stamps

SUNRISE SAILING HYBRID EMBOSSING FOLDER 165496 | \$36.00

1 embossing folder 6" x 61/4" (15.2 x 15.9 cm) 10 dies Largest die: 23/8" x 31/8" (6 x 7.9 cm)