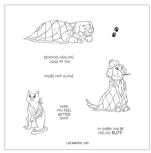

# STAMP SETS-

BLOOMING PHRASES STAMP SET

165523 | \$20.00 17 photopolymer stamps

HUGS & HEALING STAMP SET 165518 | \$20.00

8 cling stamps

INSPIRATION SQUAD STAMP SET

165515 | \$21.00 6 cling stamps