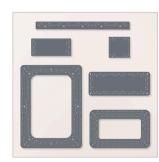

SUNRISE SAILING STAMP SET

165491 | \$20.00

12 photopolymer stamps

SUNRISE SAILING HYBRID EMBOSSING FOLDER 165496 | \$36.00

1 embossing folder 6" x 61/4" (15.2 x 15.9 cm) 10 dies Largest die: 23/8" x 31/8" (6 x 7.9 cm)