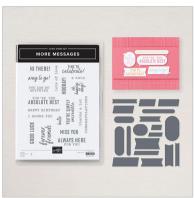

MORE MESSAGES BUNDLE

165473 | \$58.00 \$52.00 10% BUNDLED SAVINGS

Cling More Messages Stamp Set + More Messages Die

165472 | \$33.00 1 die 4<sup>3</sup>/<sub>16</sub>" x 6" (10.6 x 15.2 cm)

MORE MESSAGES DIE