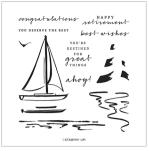

6 sheets; 2 each of 3 designs. Sheet size:  $5" \times 7"$  (12.7  $\times$  17.8 cm).

Your Name Here IMAGES © 2025 STAMPIN' UP!®

SUNRISE SAILING BUNDLE

165497 | \$56.00 \$50.25

10% BUNDLED SAY

Photopolymer Sunrise Sailing Stamp Set + Sunrise Sailing Hybrid Embossing

SUNRISE SAILING STAMP SET

165491 | \$20.00

12 photopolymer stamps

SUNRISE SAILING HYBRID EMBOSSING FOLDER 165496 | \$36.00

1 embossing folder 6" x 61/4" (15.2 x 15.9 cm) 10 dies Largest die: 23/8" x 31/8" (6 x 7.9 cm)