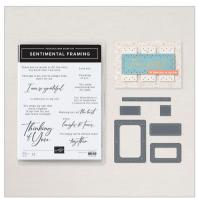

165467 | \$31.00

11 dies

Largest die: 5" x 1¾" (12.7 x 4.4 cm)

SENTIMENTAL FRAMING BUNDLE

165477 | <del>\$62.00</del> \$55.75

10% BUNDLED SAVINGS

Photopolymer Sentimental Framing Stamp Set + Sentimental Framing Dies

SENTIMENTAL FRAMING STAMP SET

165475 | \$24.00

13 photopolymer stamps

SENTIMENTAL FRAMING DIES

165476 | \$38.00

Largest die: 5%" x 4" (13.7 x 10.2 cm)