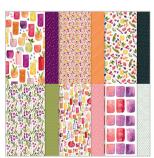

#### 10% BUNE

- Celebratory Sips 12" x 12" (30.5 x 30.5 cm) Designer Series Paper
- Glass & Gardens Embossing Folders
- · Holographic Resin Dots
- Gold Striped 3/8" (1 cm) Mesh Ribbon

165586 | \$12.50

12 sheets; 2 each of 6 double-sided designs. Acid free, lignin free.

**GLASS & GARDEN EMBOSSING FOLDERS** 

165597 | \$9.00

2 embossing folders 3%" x 61/4" (8.6 x 15.9 cm)

HOLOGRAPHIC RESIN DOTS