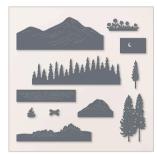

165467 | \$31.00

11 dies

Largest die: 5" x 1¾" (12.7 x 4.4 cm)

SENTIMENTAL FRAMING BUNDLE

165477 | <del>\$62.00</del> \$55.75

10% BUNDLED SAVINGS

Photopolymer Sentimental Framing Stamp Set + Sentimental Framing Dies