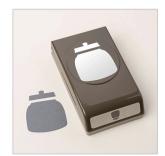

# **BUNDLES CONTINUED-**

SWEET JAR BUNDLE

165507 | \$44.00 \$39.50

10% BUNDLED SAVINGS
Photopolymer
Sweet Jar Stamp Set +
Sweet Jar Punch

SWEET JAR STAMP SET 165501 | \$20.00

22 photopolymer stamps

SWEET JAR PUNCH

165506 | \$24.00 Largest image: 17/8" x 111/16" (4.8 x 4.3 cm)