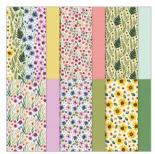

## **IMPRESSIONS ABLOOM DIES**

165610 | \$34.00

Largest die: 4<sup>3</sup>/<sub>16</sub>" x 3<sup>3</sup>/<sub>16</sub>" (10.6 x 8 cm)

FLORAL IMPRESSIONS 12" X 12" (30.5 X 30.5 CM) DESIGNER SERIES PAPER

165603 | \$12.50

12 sheets; 2 each of 6 double-sided designs. Acid free, lignin free.

PRESSED FLOWERS **EMBOSSING FOLDER** 

165614 | \$11.00 1 embossing folder 6" x 61/4" (15.2 x 15.9 cm)