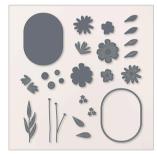

## **IMPRESSIONS ABLOOM DIES**

165610 | \$34.00

Largest die: 4<sup>3</sup>/<sub>16</sub>" x 3<sup>3</sup>/<sub>16</sub>" (10.6 x 8 cm)

FLORAL IMPRESSIONS 12" X 12" (30.5 X 30.5 CM) DESIGNER SERIES PAPER

165603 | \$12.50