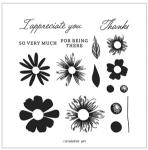

0

190 adhesived-backed pieces. 4 mm, 5 mm, 6 mm.



**CHEERS & SIPS DIES** 

165593 | \$27.00

GOLD STRIPED 3/8" MESH RIBBON

165599 | \$8.00

10 yards (9.1 m)

# FLORAL IMPRESSIONS SUITE COLLECTION-

DARLING DUCKLING

FRESH FREESIA

GARDEN GREEN

MISTY MOONLIGHT

PECAN PIE

POOL PARTY



#### FLORAL IMPRESSIONS SUITE COLLECTION

165617 | \$88.50

The Floral Impressions Suite Collection includes:

• Impressions Abloom Bundle

#### 10% BUNDLED S.

- $\bullet$  Floral Impressions 12" x 12" (30.5 x 30.5 cm) Designer Series Paper
- Pressed Flowers Embossing Folder
- Strawberry Slush & Pretty in Pink Gems
- Foiled Frames & Labels Ephemera Pack



#### **IMPRESSIONS ABLOOM** BUNDLE

165611 | \$54.00 \$48.50

10% BUNDLED SAV

Photopolymer

Impressions Abloom Stamp Set + Impressions Abloom Dies



### **IMPRESSIONS ABLOOM** STAMP SET

165605 | \$20.00

17 photopolymer stamps



## **IMPRESSIONS ABLOOM DIES**

165610 | \$34.00

Largest die: 4<sup>3</sup>/<sub>16</sub>" x 3<sup>3</sup>/<sub>16</sub>" (10.6 x 8 cm)



FLORAL IMPRESSIONS 12" X 12" (30.5 X 30.5 CM) DESIGNER SERIES PAPER

165603 | \$12.50

12 sheets; 2 each of 6 double-sided designs. Acid free, lignin free.



PRESSED FLOWERS **EMBOSSING FOLDER** 

165614 | \$11.00 1 embossing folder 6" x 61/4" (15.2 x 15.9 cm)



#### STRAWBERRY SLUSH & PRETTY IN PINK GEMS

165615 | \$8.50

150 adhesive-backed pieces; 50 each of clear, Pretty in Pink, Strawberry Slush. 4 mm, 5 mm.



**FOILED FRAMES & LABELS** EPHEMERA PACK

2

165616 | \$8.00

6 sheets; 2 each of 3 designs. Sheet size:  $5" \times 7"$  (12.7  $\times$  17.8 cm).

Your