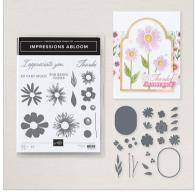

#### FLORAL IMPRESSIONS SUITE COLLECTION

165617 | \$88.50

The Floral Impressions Suite Collection includes:

• Impressions Abloom Bundle

#### 10% BUNDLED S.

- $\bullet$  Floral Impressions 12" x 12" (30.5 x 30.5 cm) Designer Series Paper
- Pressed Flowers Embossing Folder
- Strawberry Slush & Pretty in Pink Gems
- Foiled Frames & Labels Ephemera Pack

#### **IMPRESSIONS ABLOOM** BUNDLE

165611 | \$54.00 \$48.50

10% BUNDLED SAV

Photopolymer

Impressions Abloom Stamp Set + Impressions Abloom Dies