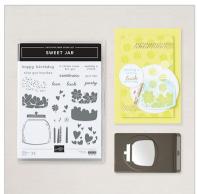

# **BUNDLES CONTINUED-**

SWEET JAR BUNDLE

165507 | \$44.00 \$39.50

10% BUNDLED SAVINGS
Photopolymer
Sweet Jar Stamp Set +
Sweet Jar Punch

SWEET JAR STAMP SET 165501 | \$20.00

22 photopolymer stamps

SWEET JAR PUNCH