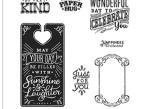

MORE MESSAGES BUNDLE

165473 | \$58.00 \$52.00 10% BUNDLED SAVINGS

Cling More Messages Stamp Set + More Messages Die

165472 | \$33.00 1 die 4<sup>3</sup>/<sub>16</sub>" x 6" (10.6 x 15.2 cm)

MORE MESSAGES DIE