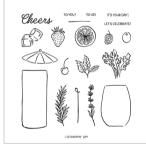

#### **CELBRATORY SIPS** BUNDLE

165594 | \$46.00 \$41.25

10% BUNDLED SAVIN

Photopolymer Cheers & Sips Stamp Set + Cheers & Sips Dies

CHEERS & SIPS STAMP SET

165588 | \$19.00 20 photopolymer stamps

CELEBRATORY SIPS 12" X 12" (30.5 X 30.5 CM) DESIGNER SERIES PAPER