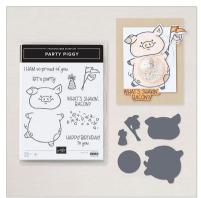

## **BUNDLES CONTINUED-**

PARTY PIGGY BUNDLE

165483 | \$43.00 \$38.50

10% BUNDLED SAVINGS

Photopolymer Party Piggy Stamp Set + Party Piggy Dies

PARTY PIGGY STAMP SET

165479 | \$20.00

9 photopolymer stamps

PARTY PIGGY DIES

165482 | \$23.00

5 dies

Largest die: 21/2" x 23/4" (6.4 x 7 cm)