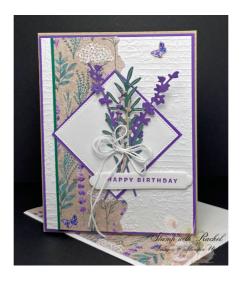

## **Card Measurements:**

- Base Card: Crumb Cake Cardstock (8 1/2 x 5 1/2")
- Layer #1: Gorgeous Grape Cardstock (5 3/8" x 4 1/8")
- Layer #2: Basic White cardstock (5 1/4" x 4")
- Strip: Perennial Lavender DSP (4" x 2") (before tearing off edge)
- Strip: Shaded Spruce Cardstock (4" x 1/2")
- Square: Gorgeous Grape Cardstock (2 1/2" x 2 1/2")
- Square: Basic White Cardstock (2 3/8" x 2 3/8") (after die cut)
- Miscellaneous pieces of DSP for sprigs
- Sentiment Banner: Basic White Cardstock (3" x 3/4") (before die cut)

- Layer #1: Gorgeous Grape Cardstock (5 3/8" x 4 1/8")
- Layer #2: Basic White Cardstock (5 1/4" x 4")
- Strip: DSP (4" x 1 3/4") (before tearing edge)

## Painted Lavender 25 Feb 2024

Rachel Brumley (479) 6443318

rachel@stampwithrachel.com http://www.stampwithrachel.com

Envelope flap: DSP (6" x 2 1/4")