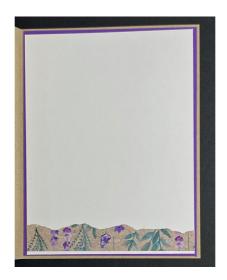

- Layer #1: Gorgeous Grape Cardstock (5 3/8" x 4 1/8")
- Layer #2: Basic White Cardstock (5 1/4" x 4")
- Strip: DSP (4" x 1 3/4") (before tearing edge)