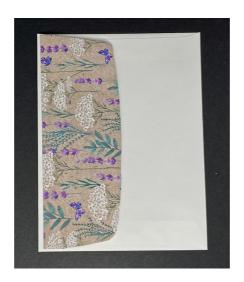

## Painted Lavender 25 Feb 2024

Rachel Brumley (479) 6443318

rachel@stampwithrachel.com http://www.stampwithrachel.com

Envelope flap: DSP (6" x 2 1/4")