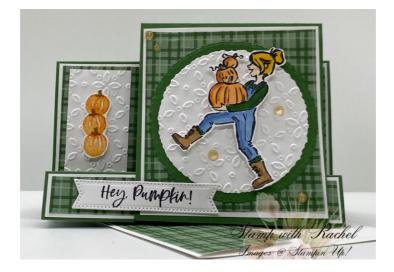

Card Measurements:

- Base Card: Garden Green Cardstock (8 1/2 x 5 1/2") (score at 1", 2" and 5 1/4" on long side)
- Front Panel: Layer #1 Basic White Cardstock (5 3/8" x 3 1/8"), Layer #: To Market Designer Series Paper (5 1/4" x 3")
- Circle: Garden Green Cardstock (3 1/2" x 3 1/2"), Small Circle: Basic White cardstock (3" x 3")
- Side: Basic White Cardstock (2 3/4" x 1 1/8"), emboss with Eyelet 3D Embossing Folder
- Top Panel: Garden Green Cardstock (6" x 3 1/2") (score at 4")
- Top Panel: Layer #1 Basic White Cardstock (4 7/8" x 3 3/8")
- Lower Panel: Layer #1 Basic White Cardstock (5 3/8" x 7/8"), To Marker Designer Series Paper (5 1/4" x 3/4")
- Inside card: Basic White Cardstock (5 3/8" x 3 1/8")