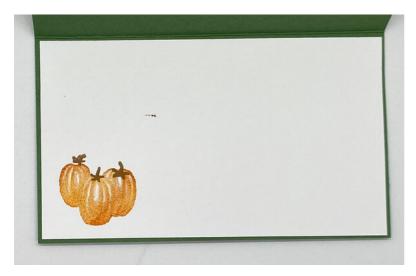

Card Measurements:

- Base Card: Garden Green Cardstock (8 1/2 x 5 1/2") (score at 1", 2" and 5 1/4" on long side)
- Front Panel: Layer #1 Basic White Cardstock (5 3/8" x 3 1/8"), Layer #: To Market Designer Series Paper (5 1/4" x 3")
- Circle: Garden Green Cardstock (3 1/2" x 3 1/2"), Small Circle: Basic White cardstock (3" x 3")
- Side: Basic White Cardstock (2 3/4" x 1 1/8"), emboss with Eyelet 3D Embossing Folder
- Top Panel: Garden Green Cardstock (6" x 3 1/2") (score at 4")
- Top Panel: Layer #1 Basic White Cardstock (4 7/8" x 3 3/8")
- Lower Panel: Layer #1 Basic White Cardstock (5 3/8" x 7/8"), To Marker Designer Series Paper (5 1/4" x 3/4")
- Inside card: Basic White Cardstock (5 3/8" x 3 1/8")