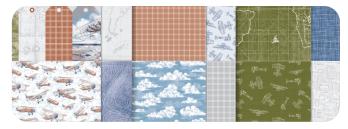

TAKE TO THE SKY 12" X 12" (30.5 X 30.5 CM) DESIGNER SERIES PAPER 163436 | <del>\$12.50</del> \$10.62

TO MARKET 12" X 12" (30.5 X 30.5 CM) DESIGNER SERIES PAPER 163421 | <del>\$12.50</del> \$10.62

WILDLY FLOWERING 12" X 12" (30.5 X 30.5 CM) DESIGNER SERIES PAPER 163323 | <del>\$12.50</del> \$10.62