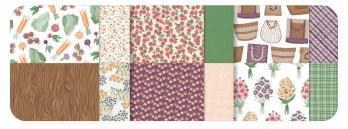

TAKE TO THE SKY 12" X 12" (30.5 X 30.5 CM) DESIGNER SERIES PAPER 163436 | <del>\$12.50</del> \$10.62

TO MARKET 12" X 12" (30.5 X 30.5 CM) DESIGNER SERIES PAPER 163421 | <del>\$12.50</del> \$10.62

WILDLY FLOWERING 12" X 12" (30.5 X 30.5 CM) DESIGNER SERIES PAPER 163323 | <del>\$12.50</del> \$10.62