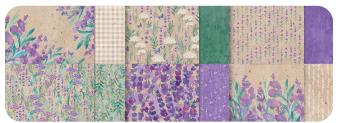

COUNTRY WOODS 12" X 12" (30.5 X 30.5 CM) DESIGNER SERIES PAPER 163393 | <del>\$12.50</del> \$10.62

LILY POND LANE 6" X 6" (15.2 X 15.2 CM) DESIGNER SERIES PAPER 163342 | <del>\$12.50</del> \$10.62

PERENNIAL LAVENDER 12" X 12" (30.5 X 30.5 CM) DESIGNER SERIES PAPER 162593 | <del>\$12.50</del> \$10.62