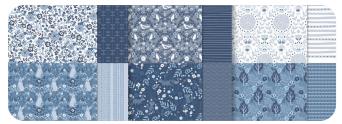

MEDITERRANEAN BLOOMS 12" X 12" (30.5 X 30.5 CM) DESIGNER SERIES PAPER 163284 | <del>\$12.50</del> \$10.62

COUNTRYSIDE INN 12" X 12" (30.5 X 30.5 CM) DESIGNER SERIES PAPER 161467 | <del>\$12.50</del> \$10.62