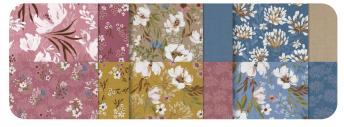

MEDITERRANEAN BLOOMS 12" X 12" (30.5 X 30.5 CM) DESIGNER SERIES PAPER 163284 | <del>\$12.50</del> \$10.62

COUNTRYSIDE INN 12" X 12" (30.5 X 30.5 CM) DESIGNER SERIES PAPER 161467 | <del>\$12.50</del> \$10.62