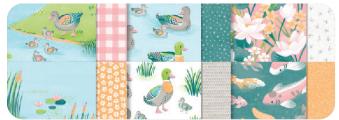

COUNTRY WOODS 12" X 12" (30.5 X 30.5 CM) DESIGNER SERIES PAPER 163393 | <del>\$12.50</del> \$10.62

LILY POND LANE 6" X 6" (15.2 X 15.2 CM) DESIGNER SERIES PAPER 163342 | <del>\$12.50</del> \$10.62

PERENNIAL LAVENDER 12" X 12" (30.5 X 30.5 CM) DESIGNER SERIES PAPER 162593 | <del>\$12.50</del> \$10.62