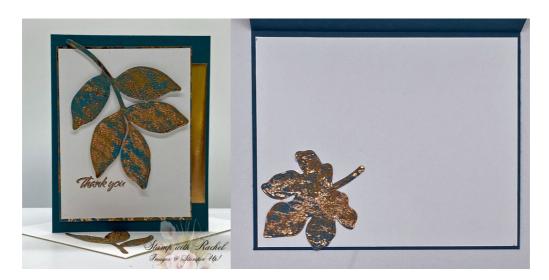

## Autumn Elegance: Showcasing the Changing Leaves Bundle in Pretty Peacock and Copper

Rachel Brumley (479) 6443318 rachel@stampwithrachel.com http://www.stampwithrachel.com

Youtube Video

#### Card Measurements:

- Base card: Pretty Peacock Cardstock (8 1/2" x 5 1/2") Fold in half
- Top panel: Basic White Cardstock (4 1/2" x 3 1/2")
- Layer #2: Oxidized Copper Foil (3 5/8" x 4 5/8")
- Layer #3: Copper Foil (3 3/4" x 1")
- Inside card: Basic White Cardstock (5 5/8" x 4 1/8")
- Large Leaf/small leaves: Oxidized Copper Foil (6 1/2" x 6 1/2")

### Autumn Elegance: Showcasing the Changing Leaves Bundle in Pretty Peacock and Copper

Rachel Brumley (479) 6443318 rachel@stampwithrachel.com http://www.stampwithrachel.com

# Autumn Elegance: Showcasing the Changing Leaves Bundle in Pretty Peacock and Copper

Rachel Brumley (479) 6443318 rachel@stampwithrachel.com http://www.stampwithrachel.com