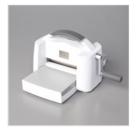

Add to Cart

Oxidized Copper 12" X 12" (30.5 X 30.5 Cm) Specialty Designer Series Paper - 162190

Price: \$8.00

Add to Cart

Versamark Pad - 102283

Price: \$9.50

Add to Cart

Stampin' Cut & Emboss Machine -149653