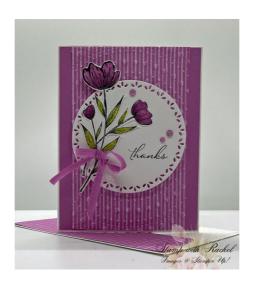

# Spotlight on Nature Bundle 2 June 2024

Rachel Brumley (479) 6443318 rachel@stampwithrachel.com http://www.stampwithrachel.com

with 2024-2026 In Color 6" x 6" Designer Series Paper

#### **Card Measurements:**

- Base card: Basic White Thick Cardstock (8 1/2" x 4 1/4")
- Layer #1: Petunia Pop Cardstock (5 3/8" x 4 1/8")
- Layer #2: 2024-2026 In Color 6" x 6" Designer Series Paper (5 3/8" x 3 3/8")
- Layer #3: Basic White Cardstock (circle) (3 1/2" x 3 1/2")
- Scrap of Basic White Cardstock for flower head

#### Inside of Card:

- Layer #1: Petunia Pop Cardstock (5 3/8" x 4 1/8")
- Layer #2: Basic White Cardstock (5 1/4" x 4")
- Layer #3: 2024-2026 In Color 6" x 6" Designer Series Paper (4" x 1/2")

#### **Envelope Flap:**

Layer #1: 2024-2026 In Color 6" x 6" Designer Series Paper (6" x 2 1/2")