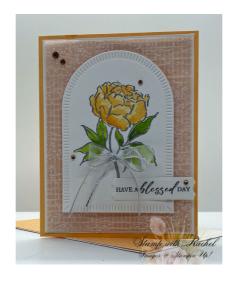

### Poised Peony in Peach Pie

with the 2024-2026 In Color Designer Series Paper

Rachel Brumley (479) 6443318 rachel@stampwithrachel.com http://www.stampwithrachel.com

#### **Card Measurements:**

• Base Card: Peach Pie Cardstock (CS) (8 ½" x 5 ½")

• Layer #1: Basic White CS (5 1/4" x 4")

• Layer #2: 2024–2026 In Color 6" x 6" Designer Series Paper (DSP) (5 1/8" x 3 7/8")

• Layer #3: Vellum CS (5 1/8" x 3 7/8")

• Front Panel: Watercolor Paper (4 1/2" x 3 1/2")

• Inside card: Basic White CS (5" x 3 3/4")

• Envelope Flap: 2024-2026 In Color DSP (6" x 2 1/2")