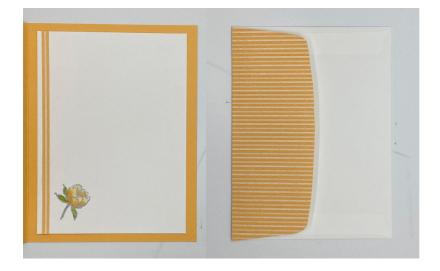

#### **Card Measurements:**

• Base Card: Peach Pie Cardstock (CS) (8 ½" x 5 ½")

• Layer #1: Basic White CS (5 1/4" x 4")

• Layer #2: 2024–2026 In Color 6" x 6" Designer Series Paper (DSP) (5 1/8" x 3 7/8")

• Layer #3: Vellum CS (5 1/8" x 3 7/8")

• Front Panel: Watercolor Paper (4 1/2" x 3 1/2")

• Inside card: Basic White CS (5" x 3 3/4")

• Envelope Flap: 2024-2026 In Color DSP (6" x 2 1/2")