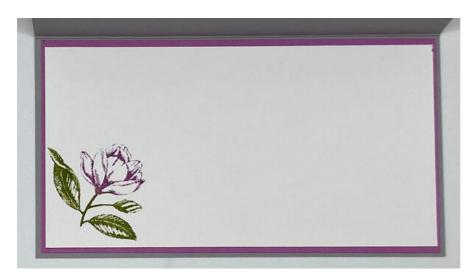

#### Inside:

- Petunia Pop Cardstock (5 3/8" x 2 7/8")
- Basic White Cardstock (5 1/4" x 2 3/4")