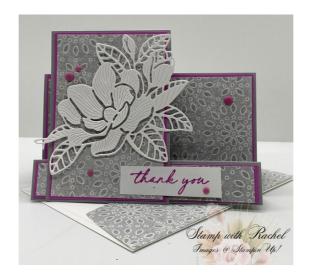

### Card Measurements:

#### Front:

Gray Granite Cardstock

8" x 5 ½" (score at 3", 6" 7")

6" x 3" (score at 4 1/4")

Petunia Pop Cardstock

5 3/8" x 3 7/8"

4 1/8" x 2 7/8"

5 3/8" x 7/8"

Country Lace Designer Series Paper

5 1/4" x 2 3/4"

4" x 2 3/4"

### Large Floral Image

• Basic White Cardstock (5" x 4")

#### Sentiment:

• Basic White Cardstock (2 3/8" x 5/8")

Rachel Brumley (479) 6443318 rachel@stampwithrachel.com http://www.stampwithrachel.com

## Envelope:

• Country Lace Designer Series Paper (6" x 2 ½")

Youtube Video Instructions

More pictures on my blog

Rachel Brumley (479) 6443318 rachel@stampwithrachel.com http://www.stampwithrachel.com

Magnolia Mood Cling Stamp Set (English) - 163502