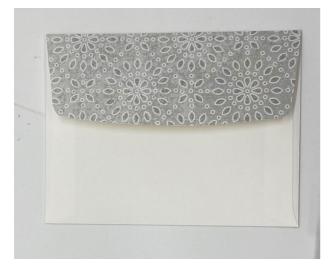

## Envelope:

• Country Lace Designer Series Paper (6" x 2 ½")

Youtube Video Instructions

More pictures on my blog

Rachel Brumley (479) 6443318 rachel@stampwithrachel.com http://www.stampwithrachel.com

Magnolia Mood Cling Stamp Set (English) - 163502