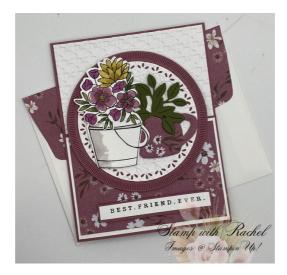

## **Country Flowers Bundle May 2024**

Card Measurements:

- Basecard: Moody Mauve Cardstock (8 1/2" x 5 1/2")
- Bottom of front: Basic White Cardstock (4 1/8" x 2 3/4", Wildly Flowering DSP (4" x 2 5/8")
- Front Panel: Large Circle Moody Mauve Cardstock (4" x 4"), Smaller Circle Basic White Cardstock (3 1/2" x 3 1/2")
- Tin container and flowers: Scraps of Basic White Thick Cardstock Tea Pot: Scrap of Wildly Flowering DSP, Scrap of Mossy Meadow Cardstock for leaves Sentiment: Moody Mauve Cardstock (3 1/8" x 1/2"), Basic White Cardstock (3" x 3/8")
- Inside of Card: 1st Layer: Basic White Cardstock (5 3/8" x 4 1/8") Large Circle: (4" x 4")
- Envelope Flap: Wildly Flowering DSP (6" x 2 1/2")