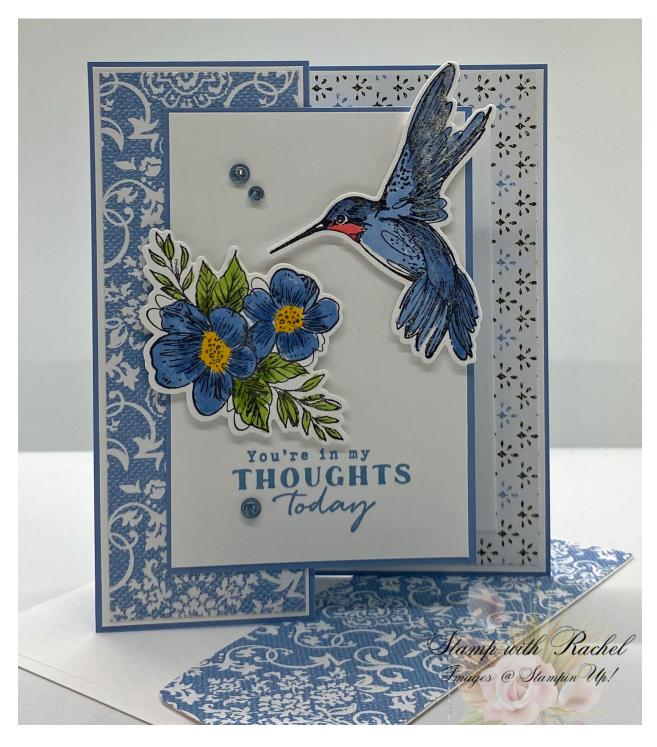

# **Thoughtful Expressions Card Measurements**

Spread Love and Encouragement with Your Own Handcrafted Cards Using the Thoughtful Expressions Stamp Set! Delight in the charming hummingbird and floral designs, along with heartfelt sentiments like "You're in My Thoughts Today" and "Enjoy Your Day." Customize these beautiful stamps with vibrant colors using our Stampin' Blends, Water Painters, or Watercolor Pencils for a truly personal touch.

#### Front:

- Base card: Boho Blue Cardstock (8 ½" x 5 ½")
- Front Panel: Basic White Cardstock (4 3/8" x 2 7/8")
- Layer #1: Basic Boho Blue Cardstock (4 ½" x 3")

### Side Panels (2):

- Layer #1: Basic White Cardstock (5 3/8" x 2")
- Layer 2: Poetic Expressions DSP (5 ¼" x 1 7/8")

#### **Inside Card:**

- Layer #1: Basic White Cardstock (5 3/8" x 4 1/8")
- Layer #2: Poetic Expressions DSP: (5 ¼" x 4")
- Layer #3: Basic White Cardstock (4 ¼" x 3")

## **Envelope Flap:**

• Layer #1: Poetic Expressions DSP (6" x 2 1/4")