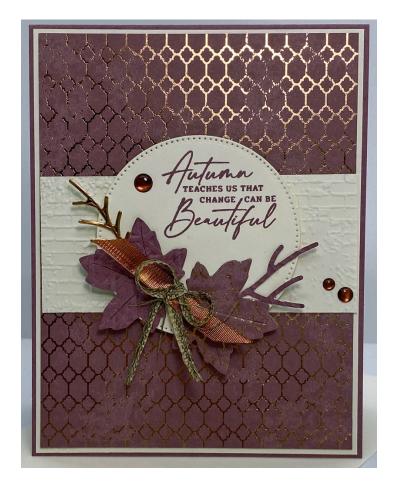

## **Cards Measurements:**

- Base Card: Moody Mauve Cardstock (11" x 4 ¼") fold in half
- Layer 1: Very Vanilla Cardstock (5 3/8" x 4 1/8")
- Layer 2: All About Autumn Designer Series Paper (5 ¼" x 4")
- Pieces of cardstock for leaves
- Sentiment: Very Vanilla Thick Cardstock (3" x 3")

## Inside Card:

• Layer 1: Very Vanilla Cardstock (5 3/8" x 4 1/8")

## **Envelope:**

• Leaf: Moody Cardstock (2" x 2")

## Product List:

- <u>Autumn Leaves Photopolymer Stamp Set (English) 162179</u> Price: \$24.00
- <u>Autumn Leaves Bundle (English) 162186</u> Price: \$55.75
- <u>All About Autumn Suite Collection (English) 162193</u> Price: \$105.75
- <u>Very Vanilla 8-1/2" X 11" Cardstock 101650</u> Price: \$10.50
- <u>Moody Mauve 8-1/2" X 11" Cardstock 161723</u> Price: \$10.00
- <u>All About Autumn 6" X 6" (15.2 X 15.2 Cm) Specialty Designer Series Paper 162178</u> Price: \$15.00
- <u>Moody Mauve Classic Stampin' Pad 161649</u> Price: \$9.00
- <u>Stampin' Cut & Emboss Machine 149653</u> Price: \$128.00
- <u>Autumn Leaves Dies 162185</u> Price: \$38.00
- <u>Stylish Shapes Dies 159183</u> Price: \$30.00
- Exposed Brick 3D Embossing Folder 161600 Price: \$11.00
- <u>Cane Weave 3D Embossing Folder 160580</u> Price: \$10.00
- <u>Copper & Natural Ribbon Combo Pack 162192</u> Price: \$9.50
- <u>2023–2025 In Color™ Dots 161620</u> Price: \$8.00
- Paper Snips Scissors 103579 Price: \$11.00
- <u>Bone Folder 102300</u> Price: \$7.00
- <u>Paper Trimmer 152392</u> Price: \$26.00
- <u>Mini Glue Dots 103683</u> Price: \$5.75
- <u>Stampin' Dimensionals 104430</u> Price: \$4.25
- <u>Multipurpose Liquid Glue 110755</u> Price: \$5.50