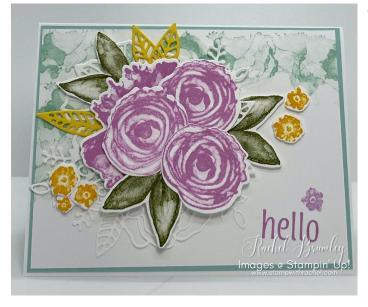

## Artistically Inked Bundle Card Measurements & Supply List

## **Cards Measurements:**

- Base Card: Basic White Thick Cardstock (8 ½" x 5 ½")
- Layer 1: Pool Party Cardstock (5 3/8" x 4 1/8")
- Layer 2: Basic White Cardstock (5 ¼" x 4")
- Large Floral Die Cut: Basic
  White Cardstock (4 ¼" x 4")
- Flowers and leaves: Basic White Cardstock. (4" x 4")
- Detailed Leaves: Daffodil Delight Cardstock (4" x 4")

## Inside of card:

- Layer 1: Pool Party Cardstock (5 3/8" x 4 1/8")
- Layer 2: Basic White Cardstock (5 ¼" x 4")

## **Product List:**

- Artistically Inked Cling Stamp Set [154542] \$24.00
- Basic White 8 1/2" X 11" Thick Cardstock [159229] \$9.00
- Basic White 8 1/2" X 11" Cardstock [159276] \$10.50
- Pool Party 8-1/2" X 11" Cardstock [122924] \$10.00
- Daffodil Delight 8-1/2" X 11" Cardstock [119683] \$10.00
- Fresh Freesia Classic Stampin' Pad [155611] \$9.00
- Gorgeous Grape Classic Stampin' Pad [147099] \$9.00
- <u>Daffodil Delight Classic Stampin' Pad [147094] \$9.00</u>
- Old Olive Classic Stampin' Pad [147090] \$9.00
- Stampin' Cut & Emboss Machine [149653] \$128.00
- Artistic Dies [155371] \$35.00
- Basic White Medium Envelopes [159236] \$8.50
- Bone Folder [102300] \$7.00
- Paper Trimmer [152392] \$26.00
- Adhesive Sheets [152334] \$11.50
- Stampin' Dimensionals [104430] \$4.25
- Multipurpose Liquid Glue [110755] \$5.50