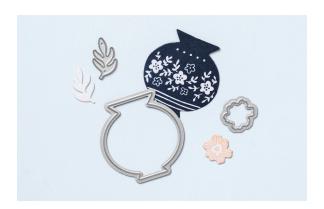

Want to make your cards even more stylish? Get the coordinating dies\* add-on! Stamp and die cut your vase and floral images for extra elegant centerpieces on your cards! Scan the QR code to learn more. Add-ons are live during the subscription period but only available while supplies lasts.

- 3 dies: Largest die: 1-1/2" x 1-1/2" (3.8 x 3.8 cm)
- Item number 163192
- \$6.00

\*Please note that you will need a Stampin' Cut & Emboss Machine to use the add-on.

CONTACT ME FOR TO LEARN MORE ABOUT THIS ELEVATED AND REFINED KIT!