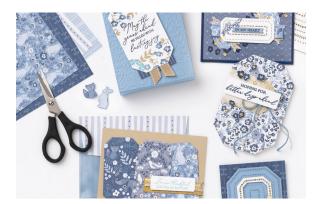

## Paper Pumpkin Kit • 11 May-10 June

Get everything you need to create elegant and sophisticated cards with this month's kit!

This month's kit includes:

- 9 cards; 3 each of 3 designs
- 9 coordinating envelopes
- 1 Night of Navy Stampin' Spot
- 1 photopolymer stamp set
- Coordinating Night of Navy embellishments
- · Detailed vase and banner die cuts

This kit also perfectly coordinates with the Countryside Inn Suite from the 2023 Annual Catalog! The refined colors and beautiful details will take your paper crafting projects from simple to stunning. Scan the QR code to get started.