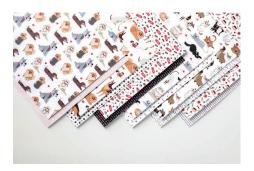

IN GOOD TASTE DESIGNER SERIES PAPER 152494  $\mid$  pg: 148 (AC)  $\mid$  \$21.00 \$17.85

PLAYING WITH PATTERNS
DESIGNER SERIES PAPER
6"x 6" (15.2 x 15.2 cm)
152490 | pg: 149 (AC) | \$11.50 \$9.78

**PLAYFUL PETS DESIGNER SERIES PAPER** 152489 | pg: 149 (AC) | \$11.50 \$9.78