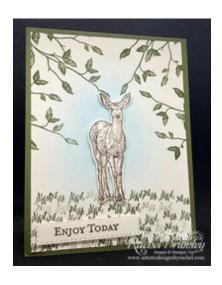

## Project Recipe:

1. Card Measurements:

Base Card Mossy Meadow Card Stock (4 1/4" x 11")
Background Very Vanilla Card Stock (4" x 5 1/4")

Scrap of Very Vanilla Card Stock for deer and greeting