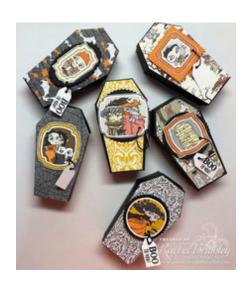

## Monster Bash Coffins

## Supplies needed:

- Basic Black 8-1/2" X 11"
   Cardstock [121045] \$8.75
- Whisper White 8-1/2" X 11"
   Cardstock [100730] \$9.75
- Pumpkin Pie 8-1/2" X 11"
   Cardstock [105117] \$8.75
- Monster Bash Designer Series
   Paper [150447] \$11.50
- Tuxedo Black Memento Ink Pad [132708] \$6.00

- Big Shot(retired) [113439] \$110.00
- Layering Circles Dies [141705] \$35.00
- Layering Ovals Dies [141706]
  \$35,00
- Layering Squares Dies [141708] \$35.00
- Bone Folder [102300] \$7.00

- Stampin' Trimmer(retired)[126889] \$30.00
- Stampin' Dimensionals [104430] \$4.00
- Tear & Tape Adhesive [138995] \$7.00
- Multipurpose Liquid Glue [110755] \$4.00
- Coffin Boxes [150451] \$7.00

## Project Recipe:

1. Card Measurement:

Coffins: Back Black (use