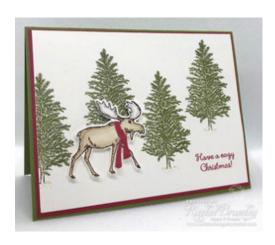

# Merry Moose

# Project Recipe:

1. Card Measurements:

Base Card: Mossy Meadow 4 1/4" x 11"

Cherry Cobbler 4 1/8" x 5 3/8"

Whisper White 4" x 5 1/4"

Whisper White (moose) 2 1/2" x 3"

Scarf (scrap of Whisper white)