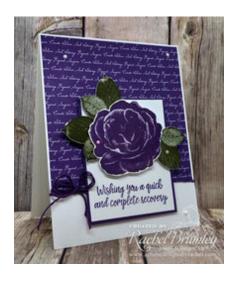

## Supplies needed:

- Healing Hugs Clear-Mount Stamp Set [146530] \$21.00
- Whisper White 8-1/2" X 11"
   Cardstock [100730] \$9.75
- Whisper White 8-1/2" X 11" Thick Cardstock [140272] \$8.25
- Gorgeous Grape 8-1/2" X 11"
   Cardstock [146987] \$8.75
- Gorgeous Grape Classic Stampin' Pad [147099] \$7.50

- Mossy Meadow Classic Stampin'
   Pad [147111] \$7.50
- Brights 6" X 6" (15.2 X 15.2 Cm)
   Designer Series Paper [149613]
   \$11.50
- Highland Heather Dark Stampin'
   Blends Marker [146883] \$4.50
- Whisper White Solid Baker's Twine [124262] \$3.50
- Paper Snips [103579] \$10.00

- Bone Folder [102300] \$7.00
- Stampin' Trimmer(retired)[126889] \$30.00
- Stampin' Dimensionals [104430]
  \$4.00
- Multipurpose Liquid Glue [110755] \$4.00

## Project Recipe:

- 1. Card Measurements
  - 1. Base Card Whisper White CS 4 1/4" x 11"
  - 2. DSP Panel 4 1/4" x 4"

- 3. Greeting Whisper White 3 1/8" x 2 1/2"
- 4. Greeting Gorgeous Grape 3 1/4 x 2 5/8"
- 5. Whisper White CS for flower & leaves 2 1/2" x 4"