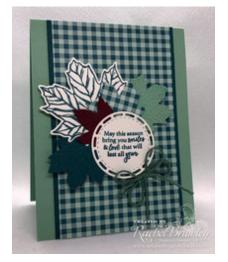

## **Project Recipe:**

1. Card Measurements:

Base card: Mint Macaron 4 1/4" x 11" DSP panel: 3 1/4" x 5 1/2" Under Layer: Pretty Peacock 3 3/8" x 5 1/2" Large Leaf Whisper White 3" x 3" Small Pretty Peacock 2" x 2" Small Merry Merlot 2" x 2" Small Mint Macaron 2" x 2" Small DSP 2" x 2" Greeting 2" x 2"