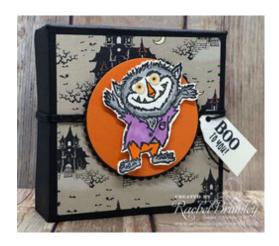

## Boo to You

http://www.artisticdesignsbyrachel.com rachelbrumley@cox.net

## Supplies needed:

- Boo To You Cling Stamp Set [150550] \$18.00
- Very Vanilla 8-1/2" X 11"
  Cardstock [101650] \$9.75
- Pumpkin Pie 8-1/2" X 11"
  Cardstock [105117] \$8.75
- Basic Black 8-1/2" X 11"
  Cardstock [121045] \$8.75
- Monster Bash Designer Series
  Paper [150447] \$11.50
- Assorted Googly Eyes [150453] \$6.00