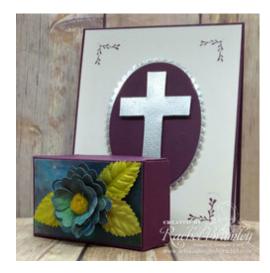

## Hold On To Hope

## Supplies needed:

- Hold On To Hope Cling-Mount Stamp Set [151243] \$21.00
- Whisper White 8-1/2" X 11" Cardstock [100730] \$9.75
- Blackberry Bliss 8-1/2" X 11" Cardstock [133675] \$8.75
- Silver Foil Sheets [132178] \$5.00
- Versamark Pad [102283] \$9.50
- Silver Stampin' Emboss Powder [109131] \$6.00

- Heat Tool (Us And Canada) [129053] \$30.00
- Big Shot(retired) [113439]
   \$110.00
- Layering Ovals Dies [141706]
   \$35.00
- Perennial Essence Designer Series Paper [149100] \$11.50
- Perennial Essence Floral Centers
  [149442] \$6.00