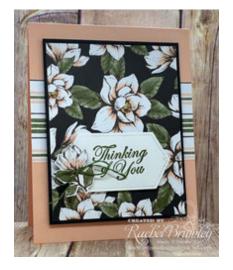

## Good Morning Magnolia

## Supplies needed:

- Good Morning Magnolia Cling Stamp Set [149298] \$36.00
- Good Morning Magnolia Bundle
  [151087] \$63.75
- Whisper White 8-1/2" X 11" Cardstock [100730] \$9.75
- Basic Black 8-1/2" X 11" Cardstock [121045] \$8.75
- Petal Pink 8-1/2" X 11" Cardstock [146985] \$8.75

- Magnolia Lane Designer Series
   Paper [149484] \$11.50
- Mossy Meadow Classic Stampin' Pad [147111] \$7.50
- Big Shot(retired) [113439]
   \$110.00
- Stitched Nested Labels Dies [149638] \$35.00
- Magnolia Lane Ribbon Combo Pack [149485] \$9.00