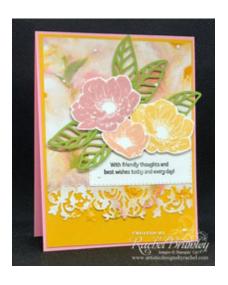

## Floral Essence

http://www.artisticdesignsbyrachel.com rachelbrumley@cox.net

## Supplies needed:

- Floral Essence Photopolymer
  Stamp Set [149450] \$17.00
- Floral Essence Bundle [151055] \$31.50
- Whisper White 8-1/2" X 11"
  Cardstock [100730] \$9.75
- Crushed Curry 8-1/2" X 11"
  Cardstock [131199] \$8.75
- Blushing Bride 8-1/2" X 11"
  Cardstock [131198] \$8.75
- Perennial Essence Designer
  Series Paper [149100] \$11.50
- Tuxedo Black Memento Ink Pad [132708] \$6.00

- So Saffron Classic Stampin' Pad [147109] \$7.50
- Blushing Bride Classic Stampin'
  Pad [147100] \$7.50
- Crushed Curry Classic Stampin'
  Pad [147087] \$7.50
- Rococo Rose Classic Stampin'
  Pad [150080] \$7.50
- Big Shot(retired) [113439] \$110.00
- Delicate Lace Dies [147053] \$29.00

- Stitched Rectangle Dies [148551] \$35.00
- Magnolia Memory Dies [149578] \$35.00
- Bone Folder [102300] \$7.00
- Stampin' Trimmer(retired)[126889] \$30.00
- Stampin' Dimensionals [104430] \$4.00
- Multipurpose Liquid Glue [110755] \$4.00