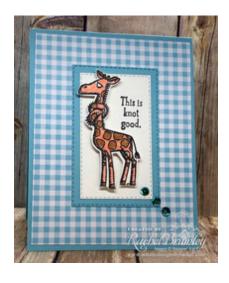

## Back on your Feet

http://www.artisticdesignsbyrachel.com rachelbrumley@cox.net

## Supplies needed:

- Back On Your Feet Cling Stamp
  Set [149385] \$21.00
- Whisper White 8-1/2" X 11"
  Cardstock [100730] \$9.75
- Balmy Blue 8-1/2" X 11"
  Cardstock [146982] \$8.75
- Gingham Gala 6" X 6" (15.2 X 15.2 Cm) Designer Series
   Paper(retired) [148554] \$11.00
- Tuxedo Black Memento Ink Pad [132708] \$6.00