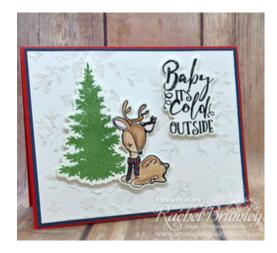

## It's Cold Outside

{ SK # 261 }

## Supplies needed:

- It's Cold Outside Stamp Set [SS-0586] \$10.95
- Fresh Forest Stamp Set [SS-0487] \$18.95
- Whip Cream 8.5 x 11 Cardstock [CS-0040] \$6.95
- Huckleberry Fusion 8.5 x 11 Cardstock [CS-0015] \$6.95
- Candy Apple 8.5 x 11 Cardstock [CS-0007] \$6.95