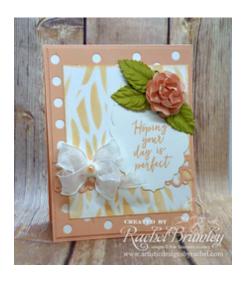

## Inside & Out

{ SK # 263 }

## Supplies needed:

- Inside & Out Stamp Set [SS-0576] \$19.95
- Whip Cream 8.5 x 11 Cardstock
  [CS-0040] \$6.95
- Peaches and Cream 8.5x11
  Cardstock [CS-0144] \$6.95
- Peaches and Cream Ink Pad [IP-0149] \$7.95
- FSJ Platinum 6 (PRE-ORDER) [TO-0153] \$99.95

- Lots of Dots Die Set [DI-0424] \$18.95
- Ornate Label Die Set [DI-0077] \$24.95
- Designer Series Stencil [JM-0115] \$12.95
- Fusion Ink Sponges (3pk) [JM-0014] \$3.96
- Border Details Die Set [DI-0147] \$24.95

- Meadow Flowers [AC-0406] \$3.95
- Special Day Organza Ribbon [AC-0316] \$10.95
- Journey Glue Dots small [AD-0083] \$3.95
- Journey Craft Glue [AD-0111] \$4.95