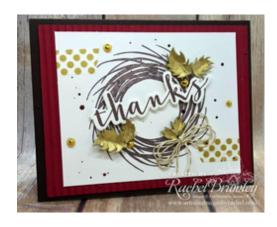

## **Harvest Wreath**

{ SK # 256 }

## Supplies needed:

- Harvest Wreath Stamp Set [SS-0492] \$21.95
- Harvest Wreath Bundle [BD-0286] \$35.00
- Whip Cream 8.5 x 11 Cardstock [CS-0040] \$6.95
- Pomegranate Splash 8.5 x 11
  Cardstock [CS-0027] \$6.95
- Dark Roast 8.5x11 Cardstock [CS-0091] \$6.95

- Dark Roast True Color Fusion Ink
  Pad [IP-0050] \$7.95
- Dark Roast Silk [IP-0095] \$5.95
- Cranberry Bliss Silk [IP-0094] \$5.95
- Journey Platinum Machine w/Plates [TO-0090] \$249.95
- Harvest Wreath Die Set [DI-0352] \$16.95

- Simply Gold Journey Tape
  [AC-0294] \$18.95
- Fashion Gold [AC-0292] \$4.95
- Journey Thread Gold [AC-0205] \$5.95
- Journey Foam Squares small [AD-0084] \$2.95
- Journey Craft Glue [AD-0111] \$4.95