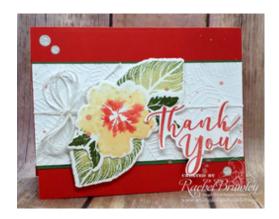

## In the Tropics

{ SK # 234 }

## Supplies needed:

- In The Tropics Stamp Set [SS-0560] \$18.95
- In The Tropics Bundle [BD-0395] \$38.60
- Many Thanks ATS [AT-0280] \$8.95
- Whip Cream 8.5 x 11 Cardstock [CS-0040] \$6.95
- Kiwi Slice 8.5 x 11 Cardstock [CS-0016] \$6.95
- Rich Coral 8.5x11 Cardstock [CS-0093] \$6.95
- Rich Coral True Color Fusion Ink Pad [IP-0052] \$7.95

- Banana Cream Liquid Color
  [IP-0127] \$7.95
- Rich Coral Liquid Color [IP-0137]
   \$7.95
- Green Olive True Color Fusion
   Ink Pad [IP-0072] \$7.95
- Kiwi Slice True Color Fusion Ink Pad [IP-0024] \$7.95
- Journey Platinum Machine w/Plates [TO-0090] \$249.95
- In The Tropics Die Set [DI-0416] \$23.95

- Fiddle Leaf Embossing Folder [EF-0029] \$5.95
- Journey Thread Whip Cream
  [AC-0128] \$5.95
- Orange Rave Silk [IP-0118] \$5.95
- Details Pro Shears (4.5")
   [TO-0063] \$13.95
- Journey Foam Squares medium
  [AD-0085] \$2.95
- Journey Craft Glue [AD-0111] \$4.95