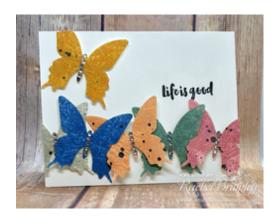

## **Artful Butterfly**

{ SK # 229 }

## Supplies needed:

- Journey Foam Squares small [AD-0084] \$2.95
- Cut Rhinestones [AC-0023] \$4.95
- Love Letter Embossing Folder
  [EF-0025] \$100.00
- The RG Amaze (for FSJ) [TO-0134] \$139.95
- Rustic Rose Ink Pad [IP-0151] \$7.95