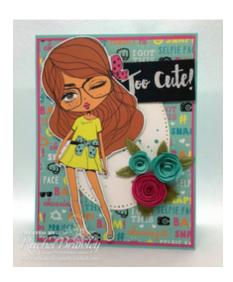

## **Too Cute**

{ SK # 191 }

## Supplies needed:

- Too Cute! Stamp Set [SS-0447] \$18.95
- Whip Cream 8.5 x 11 Cardstock [CS-0040] \$6.95
- Watermelon Fusion 8.5 x 11
  Cardstock [CS-0039] \$6.95
- Cool Pool 8.5x11 Cardstock
  [CS-0118] \$6.95
- Black Licorice Paper 8.5 x 11
  Cardstock [CS-0003] \$6.95
- Project Me Prints [PP-0043] \$16.95