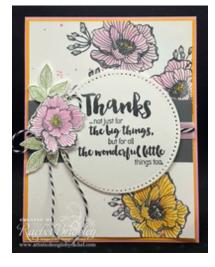

## **A Better Place**

{ SK # 176 }

## Supplies needed:

- A Better Place Stamp Set
   [SS-0577] \$20.95
- Inside & Out Stamp Set [SS-0576] \$19.95
- Whip Cream 8.5 x 11 Cardstock [CS-0040] \$6.95
- Summer Days 8.5 x 11 Cardstock [CS-0033] \$6.95
- Black Licorice True Color Fusion
   Ink Pad [IP-0041] \$7.95
- Journey Color Splash Watercolor Pencils [JM-0078] \$59.95
- Journey Blending Brush- medium
  [TO-0098] \$5.95

- The RG Amaze (for FSJ) [TO-0134] \$139.95
- Journey Circles Die Set [DI-0039]
   \$24.95
- River Stone 8.5x11 Cardstock [CS-0094] \$6.95
- Journey Twine Licorice Twist
  [AC-0267] \$5.95
- Boho Trim [AC-0362] \$5.95
- Bubble Gum Silk [IP-0092] \$5.95
- Details Pro Shears (4.5")
   [TO-0063] \$13.95

- Crease Tool [TO-0040] \$6.95
- Journey Blooms Paper Trimmer [TO-0039] \$34.95
- Journey Foam Squares medium
  [AD-0085] \$2.95
- Journey Foam Squares small
  [AD-0084] \$2.95
- Journey Craft Glue [AD-0111] \$4.95
- Bubble Gum 8.5x11 Cardstock [CS-0099] \$6.95