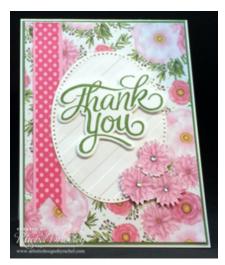

## **Everyday Script**

{ SK # 102 }

Base Card (Whip Cream Card stock: 4 1/4" x 5 1/2"

ard Measurements:

Spring Prints: 4" x 5 1/4"

Kiwi Slice Card Stock: 4 1/8" x 5 3/8"

Whip Cream Card Stock (Oval): 3" x 4"

Bubble Gum Card Stock: 3/4" x 4 3/4"

Whip Cream Card Stock (greeting): 2 1/2" x 3"

## **Project Recipe:**

- 1. Take Whip Cream Card Stock (Base card) and fold in half. Use the Crease Tool for a sharp edge. Attach Kiwi Slice Card Stock to base card using Craft Glue. Adhere Spring Prints to card using Craft Glue
- 2. Attach Washi Tape to Bubble Gum Card Stock. Cut bottom end to form banner. Attach to card (see picture for

- Journey Ovals Die Set [DI-0042]
- Everyday Script Die Set [DI-0405]
- Bright Day Journey Tape
- Cut Rhinestones [AC-0023] \$4.95

placement). Set aside

- 3. Feed Whip Cream Card Stock through the RG Amaze Machine using Journey Ovals Dies. Attach to card (see picture for placement).
- 4. Stamp greeting on Whip Cream Card Stock with Kiwi Slice Fusion Ink Pad. Feed through The RG Amaze Machine using the Everyday Script die that matches the greeting. Attach to card (see picture for placement).
- 5. Cut out flowers from Spring Prints using our Detail Pro Shears. Attached to lower right side of oval (see picture for placement) using the Journey Foam Squares. Add rhinestones to center of flowers.

You're done!