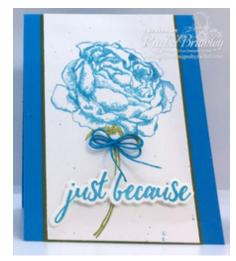

## **Project Recipe:**

1. Take Beach Breeze Card Stock and fold in half using the Crease Tool for a sharp edge.

Adhere Green Olive Card Stock to front of card (see picture for placement)

 Stamp flower image in Beach Breeze Ink onto the Whip Cream Card Stock. Stamp stem in Green Olive Ink. Take Catalina Splash True Color and put a drop of color on an acrylic block. Add Sparkle Silk to the Catalina Splash.

Mix the two with a Blending Brush and flick all over the front of the card. Add to the base card with Craft Glue (see picture for placement)

3. Make a triple bow and add to the front of the card with a Journey Glue dot.

Stamp greeting (from Everyday Script Stamp Set) with Beach Breeze Ink onto the strip of Whip Cream Card Stock.

Die cut the greeting using the coordinating die from the Everyday Script Die Cut Set.

Attach to the front of the card with small Journey Foam Squares (see picture for placement).