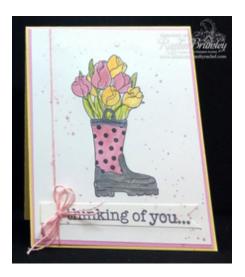

# **Blooms in Boots**

{ SK # 106 }

ard Measurements:

Pineapple Smoothie Card Stock (base card): 4 1/4" x 11"

Bubble Gum Card Stock: 4 1/8" x 5 3/8"
Whip Cream card Stock: 4" x 5 1/4"
Whip Cream Card Stock: 1/2" x 3 3/4"

### **Project Recipe:**

Fold Whip Cream Stock (basecard) in half using the Crease Tool for a sharp crease.
 Adhere Bubble Gum Card Stock to basecard using our Craft Glue

Set aside

- Stamp boot image on the Whip Cream Card Stock using Black Licorice Ink.
   Stamp greeting onto strip of Whip Cream Card in Black Licorice Ink
   Finish off right end of banner using the Details Pro Shears (see card)
- 3. Color in image using Bubble Gum Ink (mixed with Fusion Blender). Color only 3 of the flowers. Color in remaining flower images using Pineapple Smoothie Ink (mixed with Fusion Blender). Color in the leaves using Sweet Pear Ink and flower stems in Green Olive (mixed with Fusion Blender).
  Color in the bottom of the boots with River Stone Ink (mixed with Fusion Blender).
- 4. Mix Bubble Gum Liquid Color and our Sparkle Silk on a surface (you can use a block, clear plastic, or craft sheet). Pick up the color with a Blending Brush and flick on card front.

Attach Bubble Gum Journey Thread to front of card, bow (made from Bubble Gum Thread) and greeting. See card for placement.

Attach card front to card using our Craft Glue You're done!