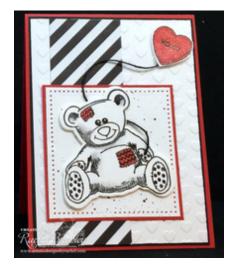

## **Project Recipe:**

- 1. Take Cranberry Card Stock (base card) and fold in half using the Crease Tool for a sharp edge Adhere Black Licorice Card Stock to base card.
- Run Whip Cream Card Stock through RG Amaze Machine using the I Heart Embossing Folder.Adhere to the base card.

Attach strip of Project Me Prints to base card using Craft Glue

3. Run Whip Cream Card Stock 3 x 3 the RG Amaze Machine using the Journey Square Dies.

Adhere to Cranberry Card Stock 3 1/8 x 3 1/8 using the Journey Craft Glue

Fleck Cranberry Bliss Silk to front of card stock.

Attach to base card (see picture for placement)

4. Stamp bear image on 3 x 3 Whip Cream Card Stock and run through the RG Amaze Machine using the Beary Best Die.

Color in the patches on the bear using Cranberry Bliss Reinker and a little Fusion Blender

Shade the dark parts of the bear image using River Stone Reinker and a little Fusion Blender.

Pierce a hole in the bears paw using the Bloom Tool

Run a piece of Journey Licorice Black Thread through it and attach to the back of the bear.

Attach bear to card base using medium Journey Foam Squares (see picture for placement)

5. Stamp heart image onto Whip Cream Card Stock with Black Licorice Ink.

Color in using Cranberry Bliss Reinker and a little Fusion Blender

Cut out heart using our Details Pro Shears

Attach other end of Black Licorice Journey Thread to heart image with a Journey Foam Square

Attach to card front using a medium Journey Foam Square (see picture for placement)