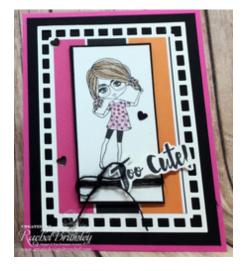

## Too Cute

{ SK # 67 }

## Supplies needed:

- Journey Foam Squares medium
   [AD-0085] \$2.95
- Journey Blooms Paper Trimmer [TO-0039] \$34.95
- Crease Tool [TO-0040] \$6.95
- Details Pro Shears (4.5")
   [TO-0063] \$13.95
- Journey Thread Black Licorice
  [AC-0129] \$5.95
- Film Frame Die Set [DI-0278] \$15.95

- The RG Amaze (for FSJ) [TO-0134] \$139.95
- Journey Blending Brush- small
  [TO-0097] \$5.95
- Journey Color Splash Watercolor Pencils [JM-0078] \$59.95
- Black Licorice True Color Fusion
   Ink Pad [IP-0041] \$7.95
- Project Me Prints [PP-0043] \$16.95

- Black Licorice Paper 8.5 x 11
   Cardstock [CS-0003] \$6.95
- Bubble Gum 8.5x11 Cardstock [CS-0099] \$6.95
- Whip Cream 8.5 x 11 Cardstock [CS-0040] \$6.95
- Too Cute! Stamp Set [SS-0447] \$18.95
- Journey Craft Glue [AD-0111]
   \$4.95