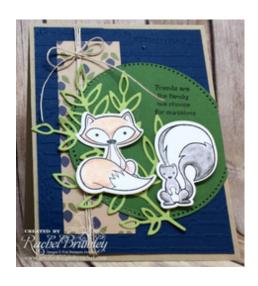

## Supplies needed:

- Journey Thread Natural [AC-0133] \$5.95
- Corrugated Board Embossing Folder [EF-0017] \$5.95
- Detailed Foilage Die [DI-0360] \$11.95
- Journey Circles Die Set [DI-0039] \$24.95
- Creature Comforts Die Set [DI-0191] \$15.95
- The RG Amaze (for FSJ) [TO-0134] \$139.95
- Journey Color Splash Watercolor Pencils [JM-0078] \$59.95

- Black Licorice True Color Fusion Ink Pad [IP-0041] \$7.95
- Mother Nature Prints [PP-0029] \$16.95
- Denim Days 8.5 x 11 Cardstock
  [CS-0082] \$6.95
- Green Olive 8.5x11 Cardstock [CS-0113] \$6.95
- Fresh Forest 8.5 x 11 Cardstock
  [CS-0011] \$6.95
- Whip Cream 8.5 x 11 Cardstock [CS-0040] \$6.95

- Creature Comforts Bundle
  [BD-0124] \$32.30
- Creature Comforts Stamp Set [SS-0308] \$19.95
- Crease Tool [TO-0040] \$6.95
- Journey Blooms Paper Trimmer [TO-0039] \$34.95
- Journey Foam Squares medium [AD-0085] \$2.95
- Journey Craft Glue [AD-0111] \$4.95