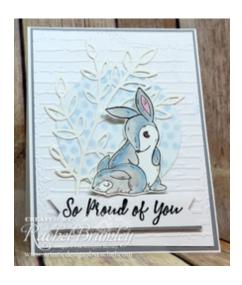

## **Always Here**

{ SK # 65 }

## Supplies needed:

- Details Pro Shears (4.5")
  [TO-0063] \$13.95
- Fusion Ink Sponges (3pk)
  [JM-0014] \$3.96
- Confectionary Days PanPastels
  [JM-0079] \$39.96
- Vintage Screen- Stencil [JM-0002] \$6.36
- Corrugated Board Embossing Folder [EF-0017] \$5.95
- Journey Circles Die Set [DI-0039] \$24.95

- Detailed Foilage Die [DI-0360] \$11.95
- The RG Amaze (for FSJ)
  [TO-0134] \$139.95
- Journey Blending Brush- small [TO-0097] \$5.95
- Journey Color Splash Watercolor Pencils [JM-0078] \$59.95
- Black Licorice True Color Fusion Ink Pad [IP-0041] \$7.95
- River Stone 8.5x11 Cardstock [CS-0094] \$6.95

- Whip Cream 8.5 x 11 Cardstock
  [CS-0040] \$6.95
- Always Here Stamp Set [SS-0338] \$17.95
- Crease Tool [TO-0040] \$6.95
- Journey Blooms Paper Trimmer [TO-0039] \$34.95
- Journey Foam Squares small [AD-0084] \$2.95
- Journey Craft Glue [AD-0111] \$4.95