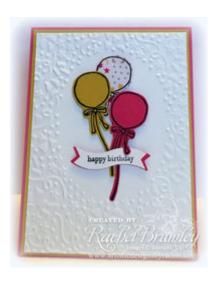

## **Project Recipe:**

1 of 2

- 1. Fold Melon Mambo CS (4 1/4" x 11") in half and use Bone Folder for a sharp crease. Set aside.
- 2. Run the Whisper White CS (4 1/8" x 5 6/8") through the Big Shot using the Confetti Embossing Folder.
- Adhere the Base Card (Melon Mambo) and Whisper White CS together using the Multi-purpose Liquid Glue.
  Set aside
- 4. Stamp the Balloon image and stamp on Melon Mambo CS, Crushed Curry CS and a printed pattern from the It's My Party DSP Stack using the Black Momento Ink. Cut out using the Paper Snips. Adhere to the Base Card using Stampin' Dimensionals (see photo for placement).
- 5. Stamp Happy Birthday from the Teeny Tiny Wishes Stamp Set on a piece of Whisper White CS. Run through Big Shot using the Bitty Banners Framelits.
- 6. Run a piece of Melon Mambo CS through the Big Shot using the Bitty Banners Framelits
- 7. Cut the Melon Mambo Bitty Banner in half and adhere to the back of the Whisper White Bitty Banner. (see photo for placement).
- 8. Cut the Melon Mambo Bitty Banner in half and adhere to the back of the Whisper White Bitty Banner. (see photo for placement).
- 9. Adhere greeting to front of card (see photo for placement.