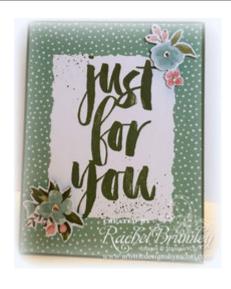

## **Project Recipe:**

- 1. Take Mossy Meadow CS (4 3/4" x 5 1/2") and fold in half using the Bone Folder for a sharp crease
- 2. Stamp greeting on the Whisper White CS (3" x 3 3/4") using the Mossy Meadow Classic Ink Pad
- 3. Use the Color Spritzer Tool and the Mossy Meadow Stampin' Write Marker to get the splatter effect on the card.
- 4. Adhere the 3 layers using the Liquid Multipuprose Glue
  - a. Base card (Mossy Meadow)
  - b. Pattern paper (4 1/8" x 5 6/8")
  - c. Whisper White CS

Set aside

- 5. Cut out the flowers (3) from the Birthday Bouquet DSP using the Paper Snips. Add Stampin' Dimensionals to each flower
- 6. Add to card (see photo for placement)

And, you're done!