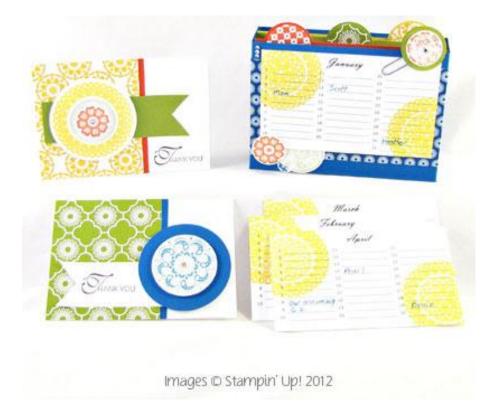

Lacy & Lovely Note Card Set – October 2012

**Supply List** 

Use this handy checklist to keep track of what you have, what you can borrow and what you need to order.

| Item#  |                                            | Have | Borrow | Order        |
|--------|--------------------------------------------|------|--------|--------------|
|        | Description                                | ✓    | ✓      | $\checkmark$ |
|        | Stamps                                     |      |        |              |
| 122885 | Lacy & Lovely Stamp Set (wood)             |      |        |              |
| 122887 | Lacy & Lovely Stamp Set (clear)            |      |        |              |
|        | Card Stock and other                       |      |        |              |
| 126920 | International Bazaar Designer Series Paper |      |        |              |
| 100730 | Whisper White Card Stock                   |      |        |              |
| 122926 | Lucky Limeade Card Stock                   |      |        |              |
| 111350 | Pacific Point Card Stock                   |      |        |              |
| 111349 | Tangerine Tango Card Stock                 |      |        |              |
| 107311 | Note Card & Envelopes                      |      |        | ·            |

|          | Ink                                        |  |
|----------|--------------------------------------------|--|
| 126979   | Chocolate Chip Classic Ink Pad             |  |
| 126984   | Lucky Limeade Classic Ink Pad              |  |
| 126946   | Tangerine Tango Classic Ink Pad            |  |
| 126944   | Daffodil Delight Classic Ink Pad           |  |
| 126951   | Pacific Point Classic Ink Pad              |  |
| 119702   | Stampin' Write Markers. Brights Collection |  |
|          | Adhesive                                   |  |
| 104331   | Snail Adhesive Refill                      |  |
| 104430   | Stampin' Dimensionals                      |  |
| 103683   | Mini Glue Dots                             |  |
| 104294   | Sticky Strip                               |  |
|          | Ribbon & Other                             |  |
| 119246   | Rhinestone Basic Jewels                    |  |
| 127555   | Vintage Faceted Designer Buttons           |  |
|          | Other Tools                                |  |
| 122334   | Simply Scored Scoring Tool                 |  |
| Assorted | Clear-Mount Stamp Blocks                   |  |
| 101049   | Stamp-a-ma-jig (optional)                  |  |