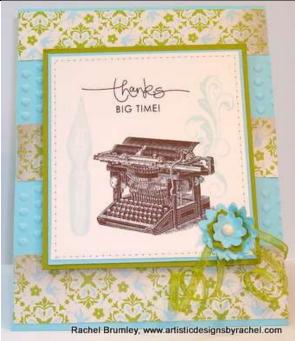

| Project 3                                                                                                                                        | Project 4                                                                                                                     |
|--------------------------------------------------------------------------------------------------------------------------------------------------|-------------------------------------------------------------------------------------------------------------------------------|
| Stamp Sets                                                                                                                                       | Stamp Sets                                                                                                                    |
| Apothecary Jar                                                                                                                                   | Elements of Style Stamp Brush Set, Many Thanks Stamp Brush Set, Flores<br>Suaves Stamp Brush Set                              |
| Cardstock                                                                                                                                        | Cardstock                                                                                                                     |
| Whisper White, Cherry Cobbler, Twitterpated Designer Series Paper                                                                                | Confetti Cream Card Stock, Pool Party Card Stock, Everyday Enchanted<br>Designer Series Paper                                 |
| Inks                                                                                                                                             | Inks                                                                                                                          |
| Cherry Cobbler Classic Ink Pad, Lucky Limeade Classic Ink Pad                                                                                    | Pool Party Stampin' Write Marker, Lucky Limeade Stampin' Write Marker,<br>Soft Suede Classic ink Pad                          |
| Accessories                                                                                                                                      | Accessories                                                                                                                   |
| Cherry Cobbler $\frac{1}{2}$ " Seam Binding Ribbon, Blender Pens, Basic Pearls, Stampin' Dimensionals, Labels Collection Framelits, Sticky Strip | My Digital Studio, Basic Pearls, Sponge, Paper Snips, Chantilly Lace $\frac{1}{2}$ " Crochet Trim, Sticky Strip, Basic Pearls |
| Rachel Brumley, www.artisticdesignsbyrachel.com                                                                                                  | Plantes  Rachel Brumley, Artistic Designs by Rachel                                                                           |