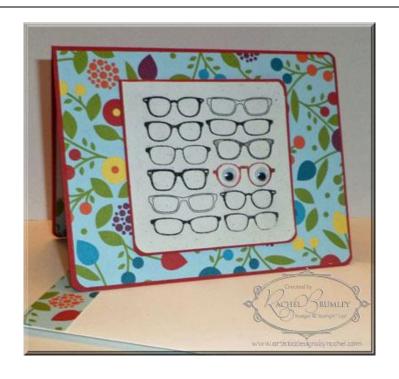

| Project 3                                                       | Project 4                                                                      |
|-----------------------------------------------------------------|--------------------------------------------------------------------------------|
| Stamp Sets                                                      | Stamp Sets                                                                     |
| Spec-Tacular Single Stamp Set                                   | Feeling sentimental                                                            |
| Cardstock                                                       | Cardstock                                                                      |
| Naturals White, Real Red, Floral District Designer Series Paper | Very Vanilla, Midnight Muse, Crumb Cake, Comfort Café Designer<br>Series Paper |
| Inks                                                            | Inks                                                                           |
| Basic Black, Real Red Stampin' Write Marker                     | Crumb Cake, Midnight Muse                                                      |
| Accessories                                                     | Accessories                                                                    |
| Corner Punch, Googly Eyes                                       | Scallop Border Punch, Neutrals Buttons                                         |