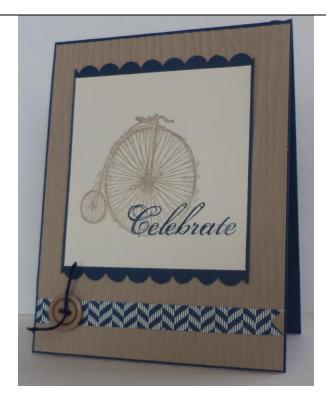

| Project 3                                                       | Project 4                                                                      |
|-----------------------------------------------------------------|--------------------------------------------------------------------------------|
| Stamp Sets                                                      | Stamp Sets                                                                     |
| Spec-Tacular Single Stamp Set                                   | Feeling sentimental                                                            |
| Cardstock                                                       | Cardstock                                                                      |
| Naturals White, Real Red, Floral District Designer Series Paper | Very Vanilla, Midnight Muse, Crumb Cake, Comfort Café Designer<br>Series Paper |
| Inks                                                            | Inks                                                                           |
| Basic Black, Real Red Stampin' Write Marker                     | Crumb Cake, Midnight Muse                                                      |
| Accessories                                                     | Accessories                                                                    |
| Corner Punch, Googly Eyes                                       | Scallop Border Punch, Neutrals Buttons                                         |