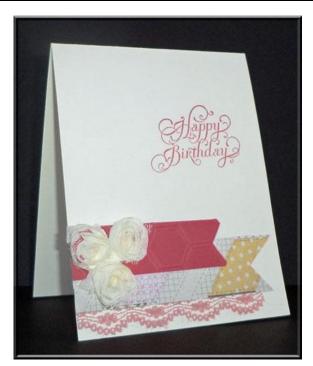

## Project Planner - Stamp Camp

| Project 1                                                             | Project 2                                                        |
|-----------------------------------------------------------------------|------------------------------------------------------------------|
| Stamp Sets                                                            | Stamp Sets                                                       |
| Ears to You                                                           | Beautiful Birthday                                               |
| Card stock                                                            | Card stock                                                       |
| Whisper White, Baja Breeze, Subltes Collection Designer Paper         | Very Vanilla, Primrose Petals, Tea for Two Designer Series Paper |
| Stack                                                                 |                                                                  |
| Inks                                                                  | Inks                                                             |
| Pink Pirouette, Baja Breeze, So Saffron                               | Primrose Petals                                                  |
| Accessories                                                           | Accessories                                                      |
| My Digital Studio (for sentiment), Delicate Doilies Sizzlits L, Bitty | Octagon Embossing Folder, Big Shot, Flower Trim, Artisan         |
| Banner Framelits, Big Shot, Paper Snips, Baja Breeze Seam Binding     | Embellishments Kit                                               |
| Ribbon, Stampin dimensionals                                          |                                                                  |