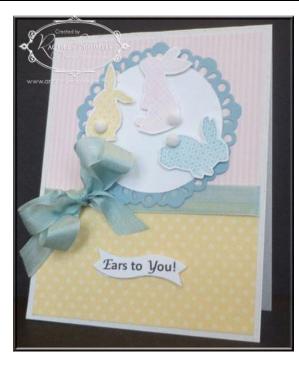

## Project Planner - Stamp Camp

| Project 1                                                             | Project 2                                                        |
|-----------------------------------------------------------------------|------------------------------------------------------------------|
| Stamp Sets                                                            | Stamp Sets                                                       |
| Ears to You                                                           | Beautiful Birthday                                               |
| Card stock                                                            | Card stock                                                       |
| Whisper White, Baja Breeze, Subltes Collection Designer Paper         | Very Vanilla, Primrose Petals, Tea for Two Designer Series Paper |
| Stack                                                                 |                                                                  |
| Inks                                                                  | Inks                                                             |
| Pink Pirouette, Baja Breeze, So Saffron                               | Primrose Petals                                                  |
| Accessories                                                           | Accessories                                                      |
| My Digital Studio (for sentiment), Delicate Doilies Sizzlits L, Bitty | Octagon Embossing Folder, Big Shot, Flower Trim, Artisan         |
| Banner Framelits, Big Shot, Paper Snips, Baja Breeze Seam Binding     | Embellishments Kit                                               |
| Ribbon, Stampin dimensionals                                          |                                                                  |