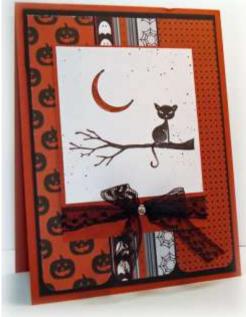

TETTE BELLINGER

| Project 3                                                              | Project 4                                                               |
|------------------------------------------------------------------------|-------------------------------------------------------------------------|
| Stamp Sets                                                             | Stamp Sets                                                              |
| Out on a Limb                                                          | Out on a Limb, Wicked Cool                                              |
| Cardstock                                                              | Cardstock                                                               |
| Whisper White, Cajun Craze, Basic Black, Frightful Sight Designer      | Whisper White, Pumpkin Pie, Pick Your Poison Designer Series Paper      |
| Series Paper                                                           |                                                                         |
| Inks                                                                   | Inks                                                                    |
| Basic Black                                                            | Basic Black, More Mustard, Pumpkin Pie                                  |
| Accessories                                                            | Accessories                                                             |
| Cajun Craze Stampin' Write Marker, Clear Rhinestone Brads, Color       | Peach Parfait ½" Stitched Poly Ribbon, Brayer, Modern Label Punch, Word |
| Spritzer Tool, 3/16" Corner Rounder Punch, Raven Lace Ribbon (retired) | Window Punch, Sticky Tape                                               |
|                                                                        |                                                                         |