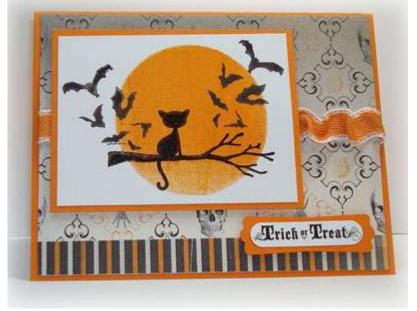

TETTE BELLINGER

| Project 3                                                              | Project 4                                                               |
|------------------------------------------------------------------------|-------------------------------------------------------------------------|
| Stamp Sets                                                             | Stamp Sets                                                              |
| Out on a Limb                                                          | Out on a Limb, Wicked Cool                                              |
| Cardstock                                                              | Cardstock                                                               |
| Whisper White, Cajun Craze, Basic Black, Frightful Sight Designer      | Whisper White, Pumpkin Pie, Pick Your Poison Designer Series Paper      |
| Series Paper                                                           |                                                                         |
| Inks                                                                   | Inks                                                                    |
| Basic Black                                                            | Basic Black, More Mustard, Pumpkin Pie                                  |
| Accessories                                                            | Accessories                                                             |
| Cajun Craze Stampin' Write Marker, Clear Rhinestone Brads, Color       | Peach Parfait ½" Stitched Poly Ribbon, Brayer, Modern Label Punch, Word |
| Spritzer Tool, 3/16" Corner Rounder Punch, Raven Lace Ribbon (retired) | Window Punch, Sticky Tape                                               |
|                                                                        |                                                                         |