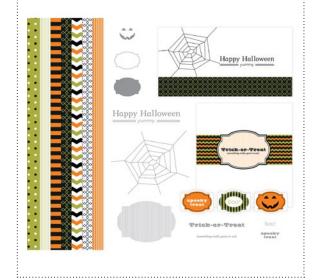

## DIGITAL STUDIO™ | Artwork Thumbnails

**125608** PICK YOUR POISON DESIGNER SERIES PAPER

127591 FROM THE CRYPT STAMP BRUSH SET

**127620** GRATEFUL HEART THANKSGIVING ENSEMBLE

127609 WICKED FUN KIT

**127600** AUTUMN TRADITIONS KIT

**127588** SPOOKY TREATS DESIGNER TEMPLATE

**127594** EMPIRE ALPHABET STAMP BRUSH SET

| ✓ | ltem # | Download Name                          | Contents                                                                                                             | Coordinating Colors                                                                       | US Price | CAN Price | Release Date | Designer Template                                                                                                                                           |
|---|--------|----------------------------------------|----------------------------------------------------------------------------------------------------------------------|-------------------------------------------------------------------------------------------|----------|-----------|--------------|-------------------------------------------------------------------------------------------------------------------------------------------------------------|
|   | 125608 | PICK YOUR POISON DESIGNER SERIES PAPER | 12 DSP patterns                                                                                                      | Basic Black, Peach Parfait, Pumpkin Pie,<br>Very Vanilla                                  | \$4.95   | \$6.50    | 9/6/11       |                                                                                                                                                             |
|   | 127591 | FROM THE CRYPT STAMP BRUSH SET         | 4-piece                                                                                                              |                                                                                           | \$3.95   | \$4.95    | 9/6/11       | 5-1/2" x 4-1/4" greeting card                                                                                                                               |
|   | 127609 | WICKED FUN KIT                         | 6-piece and<br>7-piece stamp<br>brush sets, 12<br>DSP patterns                                                       | Basic Black, Basic Gray, Cajun Craze, Old<br>Olive, Rich Razzleberry                      | \$9.95   | \$12.50   | 9/6/11       | one-page 12" x 12"                                                                                                                                          |
|   | 127588 | SPOOKY TREATS DESIGNER TEMPLATE        | 15-piece stamp<br>brush set, 7<br>DSP patterns, 4<br>embellishments,<br>1 punch, 8-1/2" x<br>11" treat template      | Basic Black, Lucky Limeade, Pumpkin Pie,<br>Whisper White                                 | \$12.95  | \$15.95   | 9/6/11       | three-page 8-1/2" x 11"                                                                                                                                     |
|   | 127620 | GRATEFUL HEART THANKSGIVING ENSEMBLE   | 43-piece stamp<br>brush set, 6 DSP<br>patterns, 1 punch,<br>2 postcard tem-<br>plates, 8 pages of<br>décor templates | Cherry Cobbler, Early Espresso, Peach Par-<br>fait, Pool Party, Sahara Sand, Very Vanilla | \$14.95  | \$18.50   | 9/6/11       | two 5" x 3-1/2" postcards,<br>one-page 11" x 8-1/2" décor,<br>two-page 11" x 8-1/2" décor,<br>three-page 8-1/2" x 11" décor,<br>two-page 8-1/2" x 11" décor |
|   | 127600 | AUTUMN TRADITIONS KIT                  | 6-piece and<br>32-piece stamp<br>brush sets, 12<br>DSP patterns, 4<br>punches                                        | Always Artichoke, Elegant Eggplant, More<br>Mustard, Ruby Red, Soft Suede                 | \$9.95   | \$12.50   | 9/6/11       | one-page 11" x 8-1/2"                                                                                                                                       |
|   | 127594 | EMPIRE ALPHABET STAMP BRUSH SET        | 56-piece                                                                                                             |                                                                                           | \$9.95   | \$12.50   | 9/6/11       | <del></del>                                                                                                                                                 |