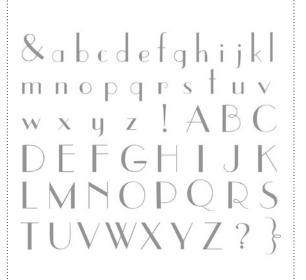

**127588** SPOOKY TREATS DESIGNER TEMPLATE

**127594** EMPIRE ALPHABET STAMP BRUSH SET

| ✓ | ltem # | Download Name                          | Contents                                                                                                             | Coordinating Colors                                                                       | US Price | CAN Price | Release Date | Designer Template                                                                                                                                           |
|---|--------|----------------------------------------|----------------------------------------------------------------------------------------------------------------------|-------------------------------------------------------------------------------------------|----------|-----------|--------------|-------------------------------------------------------------------------------------------------------------------------------------------------------------|
|   | 125608 | PICK YOUR POISON DESIGNER SERIES PAPER | 12 DSP patterns                                                                                                      | Basic Black, Peach Parfait, Pumpkin Pie,<br>Very Vanilla                                  | \$4.95   | \$6.50    | 9/6/11       |                                                                                                                                                             |
|   | 127591 | FROM THE CRYPT STAMP BRUSH SET         | 4-piece                                                                                                              |                                                                                           | \$3.95   | \$4.95    | 9/6/11       | 5-1/2" x 4-1/4" greeting card                                                                                                                               |
|   | 127609 | WICKED FUN KIT                         | 6-piece and<br>7-piece stamp<br>brush sets, 12<br>DSP patterns                                                       | Basic Black, Basic Gray, Cajun Craze, Old<br>Olive, Rich Razzleberry                      | \$9.95   | \$12.50   | 9/6/11       | one-page 12" x 12"                                                                                                                                          |
|   | 127588 | SPOOKY TREATS DESIGNER TEMPLATE        | 15-piece stamp<br>brush set, 7<br>DSP patterns, 4<br>embellishments,<br>1 punch, 8-1/2" x<br>11" treat template      | Basic Black, Lucky Limeade, Pumpkin Pie,<br>Whisper White                                 | \$12.95  | \$15.95   | 9/6/11       | three-page 8-1/2" x 11"                                                                                                                                     |
|   | 127620 | GRATEFUL HEART THANKSGIVING ENSEMBLE   | 43-piece stamp<br>brush set, 6 DSP<br>patterns, 1 punch,<br>2 postcard tem-<br>plates, 8 pages of<br>décor templates | Cherry Cobbler, Early Espresso, Peach Par-<br>fait, Pool Party, Sahara Sand, Very Vanilla | \$14.95  | \$18.50   | 9/6/11       | two 5" x 3-1/2" postcards,<br>one-page 11" x 8-1/2" décor,<br>two-page 11" x 8-1/2" décor,<br>three-page 8-1/2" x 11" décor,<br>two-page 8-1/2" x 11" décor |
|   | 127600 | AUTUMN TRADITIONS KIT                  | 6-piece and<br>32-piece stamp<br>brush sets, 12<br>DSP patterns, 4<br>punches                                        | Always Artichoke, Elegant Eggplant, More<br>Mustard, Ruby Red, Soft Suede                 | \$9.95   | \$12.50   | 9/6/11       | one-page 11" x 8-1/2"                                                                                                                                       |
|   | 127594 | EMPIRE ALPHABET STAMP BRUSH SET        | 56-piece                                                                                                             |                                                                                           | \$9.95   | \$12.50   | 9/6/11       | <del></del>                                                                                                                                                 |