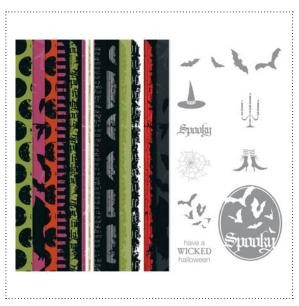

## DIGITAL STUDIO™ | Artwork Thumbnails

**125608** PICK YOUR POISON DESIGNER SERIES PAPER

127591 FROM THE CRYPT STAMP BRUSH SET

**127620** GRATEFUL HEART THANKSGIVING ENSEMBLE

127609 WICKED FUN KIT

**127600** AUTUMN TRADITIONS KIT

**127588** SPOOKY TREATS DESIGNER TEMPLATE

**127594** EMPIRE ALPHABET STAMP BRUSH SET

| ✓ | ltem # | Download Name                          | Contents                                                                                                             | Coordinating Colors                                                                       | US Price | CAN Price | Release Date | Designer Template                                                                                                                                           |
|---|--------|----------------------------------------|----------------------------------------------------------------------------------------------------------------------|-------------------------------------------------------------------------------------------|----------|-----------|--------------|-------------------------------------------------------------------------------------------------------------------------------------------------------------|
|   | 125608 | PICK YOUR POISON DESIGNER SERIES PAPER | 12 DSP patterns                                                                                                      | Basic Black, Peach Parfait, Pumpkin Pie,<br>Very Vanilla                                  | \$4.95   | \$6.50    | 9/6/11       |                                                                                                                                                             |
|   | 127591 | FROM THE CRYPT STAMP BRUSH SET         | 4-piece                                                                                                              |                                                                                           | \$3.95   | \$4.95    | 9/6/11       | 5-1/2" x 4-1/4" greeting card                                                                                                                               |
|   | 127609 | WICKED FUN KIT                         | 6-piece and<br>7-piece stamp<br>brush sets, 12<br>DSP patterns                                                       | Basic Black, Basic Gray, Cajun Craze, Old<br>Olive, Rich Razzleberry                      | \$9.95   | \$12.50   | 9/6/11       | one-page 12" x 12"                                                                                                                                          |
|   | 127588 | SPOOKY TREATS DESIGNER TEMPLATE        | 15-piece stamp<br>brush set, 7<br>DSP patterns, 4<br>embellishments,<br>1 punch, 8-1/2" x<br>11" treat template      | Basic Black, Lucky Limeade, Pumpkin Pie,<br>Whisper White                                 | \$12.95  | \$15.95   | 9/6/11       | three-page 8-1/2" x 11"                                                                                                                                     |
|   | 127620 | GRATEFUL HEART THANKSGIVING ENSEMBLE   | 43-piece stamp<br>brush set, 6 DSP<br>patterns, 1 punch,<br>2 postcard tem-<br>plates, 8 pages of<br>décor templates | Cherry Cobbler, Early Espresso, Peach Par-<br>fait, Pool Party, Sahara Sand, Very Vanilla | \$14.95  | \$18.50   | 9/6/11       | two 5" x 3-1/2" postcards,<br>one-page 11" x 8-1/2" décor,<br>two-page 11" x 8-1/2" décor,<br>three-page 8-1/2" x 11" décor,<br>two-page 8-1/2" x 11" décor |
|   | 127600 | AUTUMN TRADITIONS KIT                  | 6-piece and<br>32-piece stamp<br>brush sets, 12<br>DSP patterns, 4<br>punches                                        | Always Artichoke, Elegant Eggplant, More<br>Mustard, Ruby Red, Soft Suede                 | \$9.95   | \$12.50   | 9/6/11       | one-page 11" x 8-1/2"                                                                                                                                       |
|   | 127594 | EMPIRE ALPHABET STAMP BRUSH SET        | 56-piece                                                                                                             |                                                                                           | \$9.95   | \$12.50   | 9/6/11       | <del></del>                                                                                                                                                 |