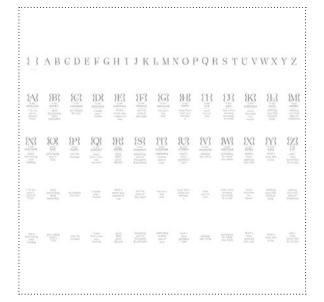

CREATIVE ELEMENTS STAMP BRUSH SET

127601 ESTABLISHED STAMP BRUSH SET

DISTRESSED DOTS STAMP BRUSH

BARNYARD BUDDIES STAMP BRUSH SET

OCCASIONS ALPHABET STAMP BRUSH SET

| 1 | ltem # | Download Name                      | Contents | Coordinating Colors | US Price | CAN Price | Release Date | Designer Template                             |
|---|--------|------------------------------------|----------|---------------------|----------|-----------|--------------|-----------------------------------------------|
|   | 127603 | CREATIVE ELEMENTS STAMP BRUSH SET  | 8-piece  |                     | \$5.95   | \$7.95    | 9/27/11      | 6-1/4" x 8-1/4" journal front &<br>back cover |
|   | 127601 | ESTABLISHED STAMP BRUSH SET        | 14-piece |                     | \$7.95   | \$9.95    | 9/27/11      |                                               |
|   | 127602 | DISTRESSED DOTS STAMP BRUSH        | 1-piece  |                     | \$1.95   | \$2.50    | 9/27/11      |                                               |
|   | 127611 | BARNYARD BUDDIES STAMP BRUSH SET   | 6-piece  |                     | \$3.95   | \$4.95    | 9/27/11      |                                               |
|   | 127614 | OCCASIONS ALPHABET STAMP BRUSH SET | 80-piece |                     | \$9.95   | \$12.50   | 9/27/11      |                                               |