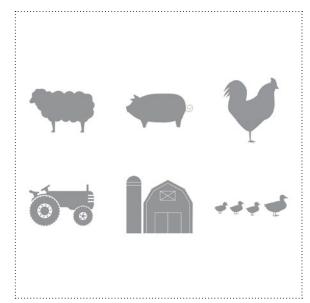

CREATIVE ELEMENTS STAMP BRUSH SET

127601 ESTABLISHED STAMP BRUSH SET

DISTRESSED DOTS STAMP BRUSH

BARNYARD BUDDIES STAMP BRUSH SET

OCCASIONS ALPHABET STAMP BRUSH SET

| 1 | ltem # | Download Name                      | Contents | Coordinating Colors | US Price | CAN Price | Release Date | Designer Template                             |
|---|--------|------------------------------------|----------|---------------------|----------|-----------|--------------|-----------------------------------------------|
|   | 127603 | CREATIVE ELEMENTS STAMP BRUSH SET  | 8-piece  |                     | \$5.95   | \$7.95    | 9/27/11      | 6-1/4" x 8-1/4" journal front &<br>back cover |
|   | 127601 | ESTABLISHED STAMP BRUSH SET        | 14-piece |                     | \$7.95   | \$9.95    | 9/27/11      |                                               |
|   | 127602 | DISTRESSED DOTS STAMP BRUSH        | 1-piece  |                     | \$1.95   | \$2.50    | 9/27/11      |                                               |
|   | 127611 | BARNYARD BUDDIES STAMP BRUSH SET   | 6-piece  |                     | \$3.95   | \$4.95    | 9/27/11      |                                               |
|   | 127614 | OCCASIONS ALPHABET STAMP BRUSH SET | 80-piece |                     | \$9.95   | \$12.50   | 9/27/11      |                                               |