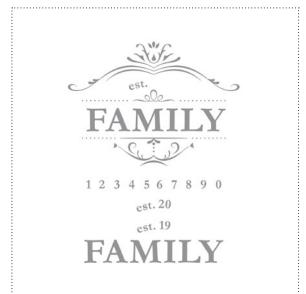

CREATIVE ELEMENTS STAMP BRUSH SET

127601 ESTABLISHED STAMP BRUSH SET

DISTRESSED DOTS STAMP BRUSH

BARNYARD BUDDIES STAMP BRUSH SET

OCCASIONS ALPHABET STAMP BRUSH SET

| 1 | ltem # | Download Name                      | Contents | Coordinating Colors | US Price | CAN Price | Release Date | Designer Template                             |
|---|--------|------------------------------------|----------|---------------------|----------|-----------|--------------|-----------------------------------------------|
|   | 127603 | CREATIVE ELEMENTS STAMP BRUSH SET  | 8-piece  |                     | \$5.95   | \$7.95    | 9/27/11      | 6-1/4" x 8-1/4" journal front &<br>back cover |
|   | 127601 | ESTABLISHED STAMP BRUSH SET        | 14-piece |                     | \$7.95   | \$9.95    | 9/27/11      |                                               |
|   | 127602 | DISTRESSED DOTS STAMP BRUSH        | 1-piece  |                     | \$1.95   | \$2.50    | 9/27/11      |                                               |
|   | 127611 | BARNYARD BUDDIES STAMP BRUSH SET   | 6-piece  |                     | \$3.95   | \$4.95    | 9/27/11      |                                               |
|   | 127614 | OCCASIONS ALPHABET STAMP BRUSH SET | 80-piece |                     | \$9.95   | \$12.50   | 9/27/11      |                                               |