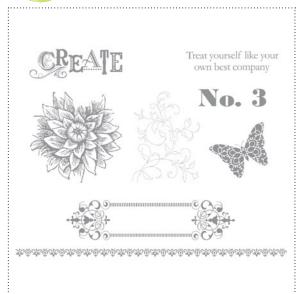

CREATIVE ELEMENTS STAMP BRUSH SET

127601 ESTABLISHED STAMP BRUSH SET

DISTRESSED DOTS STAMP BRUSH

BARNYARD BUDDIES STAMP BRUSH SET

OCCASIONS ALPHABET STAMP BRUSH SET

| 1 | ltem # | Download Name                      | Contents | Coordinating Colors | US Price | CAN Price | Release Date | Designer Template                             |
|---|--------|------------------------------------|----------|---------------------|----------|-----------|--------------|-----------------------------------------------|
|   | 127603 | CREATIVE ELEMENTS STAMP BRUSH SET  | 8-piece  |                     | \$5.95   | \$7.95    | 9/27/11      | 6-1/4" x 8-1/4" journal front &<br>back cover |
|   | 127601 | ESTABLISHED STAMP BRUSH SET        | 14-piece |                     | \$7.95   | \$9.95    | 9/27/11      |                                               |
|   | 127602 | DISTRESSED DOTS STAMP BRUSH        | 1-piece  |                     | \$1.95   | \$2.50    | 9/27/11      |                                               |
|   | 127611 | BARNYARD BUDDIES STAMP BRUSH SET   | 6-piece  |                     | \$3.95   | \$4.95    | 9/27/11      |                                               |
|   | 127614 | OCCASIONS ALPHABET STAMP BRUSH SET | 80-piece |                     | \$9.95   | \$12.50   | 9/27/11      |                                               |