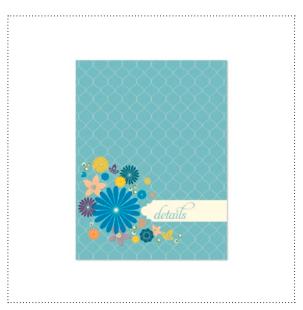

127587 SENDING GLAD TIDINGS DESIGNER TAGS KIT

127438 EVERY LITTLE DETAIL JOURNAL TEMPLATE

**127572** HAPPIEST OF HOLIDAYS PHOTOCARD TEMPLATE

**127442** PEACE, LOVE, & JOY PHOTOCARD TEMPLATE

127761 CELEBRATE HANUKKAH KIT

**127763** MERRY WINTER STAMP BRUSH SET

127764 BRIGHT HOPES STAMP BRUSH SET

| ✓ | ltem # | Download Name                                        | Contents                                                                                                                                                                                                 | Coordinating Colors                                                                                                                                                  | US Price                      | CAN Price                     | Release Date                                 | Designer Template                                                                                                                                                                                 |
|---|--------|------------------------------------------------------|----------------------------------------------------------------------------------------------------------------------------------------------------------------------------------------------------------|----------------------------------------------------------------------------------------------------------------------------------------------------------------------|-------------------------------|-------------------------------|----------------------------------------------|---------------------------------------------------------------------------------------------------------------------------------------------------------------------------------------------------|
|   | 127752 | SAVOR THE SEASON ENSEMBLE CONTENT CD<br>(HOSTESS)    | 36-piece stamp<br>brush set, 10<br>DSP patterns, 8<br>embellishments,<br>4 punches, 2<br>greeting card<br>templates, 1 post-<br>card template, 2<br>page templates<br>(11" x 8-1/2" and<br>8-1/2" x 11") | Cherry Cobbler, Crumb Cake, Early<br>Espresso, Island Indigo, Lucky Limeade,<br>Very Vanilla, Whisper White                                                          | \$16.00<br>(\$26.95<br>Value) | \$20.00<br>(\$33.95<br>Value) | Available<br>10/3/11<br>through<br>12/31/11. | 5-1/2" x 4-1/4" greeting card,<br>4-1/4" x 5-1/2" greeting card,<br>3-1/2" x 5" postcard, five-page 11"<br>x 8-1/2", eight-page 8-1/2" x 11",<br>three-page 8-1/2" x 11, four-page<br>8-1/2 x 11" |
|   | 127762 | FRAMABLE GRATITUDE DESIGNER TEMPLATE                 | 3-piece stamp<br>brush set, 1<br>embellishment,<br>8-1/2" x 11"<br>décor template                                                                                                                        | Early Espresso, Old Olive, Pumpkin Pie                                                                                                                               | \$1.95                        | \$2.50                        | 10/4/11                                      | one-page 8-1/2" x 11"                                                                                                                                                                             |
|   | 127756 | VERY MERRY TWENTY-FIVE DESIGNER TAGS                 | 11-piece stamp<br>brush set, 25<br>embellishments                                                                                                                                                        | Cherry Cobbler, Old Olive, More Mustard                                                                                                                              | \$3.95                        | \$4.95                        | 10/4/11                                      | two-page 8-1/2" x 11"                                                                                                                                                                             |
|   | 127569 | MERRY MEDALLION PHOTOCARD TEMPLATE                   | postcard tem-<br>plate, 9-piece<br>stamp brush set,<br>1 punch                                                                                                                                           | Old Olive, Real Red, Whisper White                                                                                                                                   | \$1.95                        | \$2.50                        | 10/4/11                                      | 5" x 7" double-sided postcard                                                                                                                                                                     |
|   | 127619 | YEAR TO REMEMBER 2012 CALENDAR TEMPLATE              | calendar tem-<br>plate, 32-piece<br>stamp brush set,<br>12 DSP patterns                                                                                                                                  | Lucky Limeade, More Mustard, Pool Party,<br>Poppy Parade, Rich Razzleberry, Sahara<br>Sand, Soft Suede                                                               | \$14.95                       | \$18.50                       | 10/4/11                                      | 26-page 12" x 12"                                                                                                                                                                                 |
|   | 127590 | 2012 MODERN PRINTS JEWEL CASE CALENDAR TEM-<br>PLATE | 12-page calendar template, 13-piece stamp brush set, 12 embellishments, 12 DSP patterns                                                                                                                  | Basic Gray, Calypso Coral, Daffodil De-<br>light, Lucky Limeade, Pool Party                                                                                          | \$14.95                       | \$18.50                       | 10/4/11                                      | 12-page 11" x 8-1/2"                                                                                                                                                                              |
|   | 127759 | SPICE CAKE KIT                                       | 7-piece stamp<br>brush set, 4 but-<br>tons                                                                                                                                                               | More Mustard, Pear Pizzazz, Pool Party, Soft<br>Suede                                                                                                                | \$5.95                        | \$7.95                        | 10/4/11                                      | one-page 8" x 8"                                                                                                                                                                                  |
|   | 127574 | 2012 DAILY PLANNER PHOTOBOOK TEMPLATE                | 28-page tem-<br>plate, 23-piece<br>stamp brush set                                                                                                                                                       | Always Artichoke, Basic Gray, Brilliant Blue,<br>Calypso Coral, Marina Mist, More Mustard,<br>Old Olive, Pumpkin Pie, Real Red, Rich<br>Razzleberry, Riding Hood Red | \$14.95                       | \$18.50                       | 10/4/11                                      | 28-page 11" x 8-1/2"                                                                                                                                                                              |
|   | 127438 | EVERY LITTLE DETAIL JOURNAL TEMPLATE                 | journal template                                                                                                                                                                                         | Crushed Curry, Elegant Eggplant, Not<br>Quite Navy, Old Olive, Pacific Point, Peach<br>Parfait, Very Vanilla                                                         | \$1.95                        | \$2.50                        | 10/4/11                                      | 6-1/4" x 8-1/4" journal front &<br>back cover                                                                                                                                                     |
|   | 127441 | WHIMSICAL NOTES JOURNAL TEMPLATE                     | journal template                                                                                                                                                                                         | Baja Breeze, Calypso Coral, Daffodil De-<br>light, Not Quite Navy, Pacific Point, Peach<br>Parfait, Pool Party, Rich Razzleberry, Wild<br>Wasabi                     | \$1.95                        | \$2.50                        | 10/4/11                                      | 6-1/4" x 8-1/4" journal front &<br>back cover                                                                                                                                                     |
|   | 127587 | SENDING GLAD TIDINGS DESIGNER TAGS KIT               | 20-piece stamp<br>brush set, 4 DSP<br>patterns                                                                                                                                                           | Cherry Cobbler, Pear Pizzazz                                                                                                                                         | \$7.95                        | \$9.95                        | 10/4/11                                      |                                                                                                                                                                                                   |