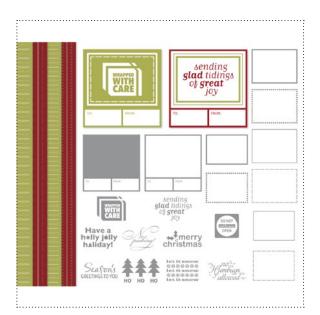

127587 SENDING GLAD TIDINGS DESIGNER TAGS KIT

127438 EVERY LITTLE DETAIL JOURNAL TEMPLATE

**127572** HAPPIEST OF HOLIDAYS PHOTOCARD TEMPLATE

**127442** PEACE, LOVE, & JOY PHOTOCARD TEMPLATE

127761 CELEBRATE HANUKKAH KIT

**127763** MERRY WINTER STAMP BRUSH SET

127764 BRIGHT HOPES STAMP BRUSH SET

| ✓ | ltem # | Download Name                                        | Contents                                                                                                                                                                                                 | Coordinating Colors                                                                                                                                                  | US Price                      | CAN Price                     | Release Date                                 | Designer Template                                                                                                                                                                                 |
|---|--------|------------------------------------------------------|----------------------------------------------------------------------------------------------------------------------------------------------------------------------------------------------------------|----------------------------------------------------------------------------------------------------------------------------------------------------------------------|-------------------------------|-------------------------------|----------------------------------------------|---------------------------------------------------------------------------------------------------------------------------------------------------------------------------------------------------|
|   | 127752 | SAVOR THE SEASON ENSEMBLE CONTENT CD<br>(HOSTESS)    | 36-piece stamp<br>brush set, 10<br>DSP patterns, 8<br>embellishments,<br>4 punches, 2<br>greeting card<br>templates, 1 post-<br>card template, 2<br>page templates<br>(11" x 8-1/2" and<br>8-1/2" x 11") | Cherry Cobbler, Crumb Cake, Early<br>Espresso, Island Indigo, Lucky Limeade,<br>Very Vanilla, Whisper White                                                          | \$16.00<br>(\$26.95<br>Value) | \$20.00<br>(\$33.95<br>Value) | Available<br>10/3/11<br>through<br>12/31/11. | 5-1/2" x 4-1/4" greeting card,<br>4-1/4" x 5-1/2" greeting card,<br>3-1/2" x 5" postcard, five-page 11"<br>x 8-1/2", eight-page 8-1/2" x 11",<br>three-page 8-1/2" x 11, four-page<br>8-1/2 x 11" |
|   | 127762 | FRAMABLE GRATITUDE DESIGNER TEMPLATE                 | 3-piece stamp<br>brush set, 1<br>embellishment,<br>8-1/2" x 11"<br>décor template                                                                                                                        | Early Espresso, Old Olive, Pumpkin Pie                                                                                                                               | \$1.95                        | \$2.50                        | 10/4/11                                      | one-page 8-1/2" x 11"                                                                                                                                                                             |
|   | 127756 | VERY MERRY TWENTY-FIVE DESIGNER TAGS                 | 11-piece stamp<br>brush set, 25<br>embellishments                                                                                                                                                        | Cherry Cobbler, Old Olive, More Mustard                                                                                                                              | \$3.95                        | \$4.95                        | 10/4/11                                      | two-page 8-1/2" x 11"                                                                                                                                                                             |
|   | 127569 | MERRY MEDALLION PHOTOCARD TEMPLATE                   | postcard tem-<br>plate, 9-piece<br>stamp brush set,<br>1 punch                                                                                                                                           | Old Olive, Real Red, Whisper White                                                                                                                                   | \$1.95                        | \$2.50                        | 10/4/11                                      | 5" x 7" double-sided postcard                                                                                                                                                                     |
|   | 127619 | YEAR TO REMEMBER 2012 CALENDAR TEMPLATE              | calendar tem-<br>plate, 32-piece<br>stamp brush set,<br>12 DSP patterns                                                                                                                                  | Lucky Limeade, More Mustard, Pool Party,<br>Poppy Parade, Rich Razzleberry, Sahara<br>Sand, Soft Suede                                                               | \$14.95                       | \$18.50                       | 10/4/11                                      | 26-page 12" x 12"                                                                                                                                                                                 |
|   | 127590 | 2012 MODERN PRINTS JEWEL CASE CALENDAR TEM-<br>PLATE | 12-page calendar template, 13-piece stamp brush set, 12 embellishments, 12 DSP patterns                                                                                                                  | Basic Gray, Calypso Coral, Daffodil De-<br>light, Lucky Limeade, Pool Party                                                                                          | \$14.95                       | \$18.50                       | 10/4/11                                      | 12-page 11" x 8-1/2"                                                                                                                                                                              |
|   | 127759 | SPICE CAKE KIT                                       | 7-piece stamp<br>brush set, 4 but-<br>tons                                                                                                                                                               | More Mustard, Pear Pizzazz, Pool Party, Soft<br>Suede                                                                                                                | \$5.95                        | \$7.95                        | 10/4/11                                      | one-page 8" x 8"                                                                                                                                                                                  |
|   | 127574 | 2012 DAILY PLANNER PHOTOBOOK TEMPLATE                | 28-page tem-<br>plate, 23-piece<br>stamp brush set                                                                                                                                                       | Always Artichoke, Basic Gray, Brilliant Blue,<br>Calypso Coral, Marina Mist, More Mustard,<br>Old Olive, Pumpkin Pie, Real Red, Rich<br>Razzleberry, Riding Hood Red | \$14.95                       | \$18.50                       | 10/4/11                                      | 28-page 11" x 8-1/2"                                                                                                                                                                              |
|   | 127438 | EVERY LITTLE DETAIL JOURNAL TEMPLATE                 | journal template                                                                                                                                                                                         | Crushed Curry, Elegant Eggplant, Not<br>Quite Navy, Old Olive, Pacific Point, Peach<br>Parfait, Very Vanilla                                                         | \$1.95                        | \$2.50                        | 10/4/11                                      | 6-1/4" x 8-1/4" journal front &<br>back cover                                                                                                                                                     |
|   | 127441 | WHIMSICAL NOTES JOURNAL TEMPLATE                     | journal template                                                                                                                                                                                         | Baja Breeze, Calypso Coral, Daffodil De-<br>light, Not Quite Navy, Pacific Point, Peach<br>Parfait, Pool Party, Rich Razzleberry, Wild<br>Wasabi                     | \$1.95                        | \$2.50                        | 10/4/11                                      | 6-1/4" x 8-1/4" journal front &<br>back cover                                                                                                                                                     |
|   | 127587 | SENDING GLAD TIDINGS DESIGNER TAGS KIT               | 20-piece stamp<br>brush set, 4 DSP<br>patterns                                                                                                                                                           | Cherry Cobbler, Pear Pizzazz                                                                                                                                         | \$7.95                        | \$9.95                        | 10/4/11                                      |                                                                                                                                                                                                   |