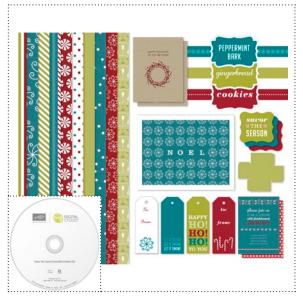

## DIGITAL STUDIO™ | Artwork Thumbnails

**127752** SAVOR THE SEASON ENSEMBLE CONTENT CD (HOSTESS)

**127569** MERRY MEDALLION PHOTOCARD TEMPLATE

127762 FRAMABLE GRATITUDE DESIGNER TEMPLATE

**127619** YEAR TO REMEMBER 2012 CALENDAR TEMPLATE

**127763** MERRY WINTER STAMP BRUSH SET

127764 BRIGHT HOPES STAMP BRUSH SET

| ✓ | ltem # | Download Name                                        | Contents                                                                                                                                                                                                 | Coordinating Colors                                                                                                                                                  | US Price                      | CAN Price                     | Release Date                                 | Designer Template                                                                                                                                                                                 |
|---|--------|------------------------------------------------------|----------------------------------------------------------------------------------------------------------------------------------------------------------------------------------------------------------|----------------------------------------------------------------------------------------------------------------------------------------------------------------------|-------------------------------|-------------------------------|----------------------------------------------|---------------------------------------------------------------------------------------------------------------------------------------------------------------------------------------------------|
|   | 127752 | SAVOR THE SEASON ENSEMBLE CONTENT CD<br>(HOSTESS)    | 36-piece stamp<br>brush set, 10<br>DSP patterns, 8<br>embellishments,<br>4 punches, 2<br>greeting card<br>templates, 1 post-<br>card template, 2<br>page templates<br>(11" x 8-1/2" and<br>8-1/2" x 11") | Cherry Cobbler, Crumb Cake, Early<br>Espresso, Island Indigo, Lucky Limeade,<br>Very Vanilla, Whisper White                                                          | \$16.00<br>(\$26.95<br>Value) | \$20.00<br>(\$33.95<br>Value) | Available<br>10/3/11<br>through<br>12/31/11. | 5-1/2" x 4-1/4" greeting card,<br>4-1/4" x 5-1/2" greeting card,<br>3-1/2" x 5" postcard, five-page 11"<br>x 8-1/2", eight-page 8-1/2" x 11",<br>three-page 8-1/2" x 11, four-page<br>8-1/2 x 11" |
|   | 127762 | FRAMABLE GRATITUDE DESIGNER TEMPLATE                 | 3-piece stamp<br>brush set, 1<br>embellishment,<br>8-1/2" x 11"<br>décor template                                                                                                                        | Early Espresso, Old Olive, Pumpkin Pie                                                                                                                               | \$1.95                        | \$2.50                        | 10/4/11                                      | one-page 8-1/2" x 11"                                                                                                                                                                             |
|   | 127756 | VERY MERRY TWENTY-FIVE DESIGNER TAGS                 | 11-piece stamp<br>brush set, 25<br>embellishments                                                                                                                                                        | Cherry Cobbler, Old Olive, More Mustard                                                                                                                              | \$3.95                        | \$4.95                        | 10/4/11                                      | two-page 8-1/2" x 11"                                                                                                                                                                             |
|   | 127569 | MERRY MEDALLION PHOTOCARD TEMPLATE                   | postcard tem-<br>plate, 9-piece<br>stamp brush set,<br>1 punch                                                                                                                                           | Old Olive, Real Red, Whisper White                                                                                                                                   | \$1.95                        | \$2.50                        | 10/4/11                                      | 5" x 7" double-sided postcard                                                                                                                                                                     |
|   | 127619 | YEAR TO REMEMBER 2012 CALENDAR TEMPLATE              | calendar tem-<br>plate, 32-piece<br>stamp brush set,<br>12 DSP patterns                                                                                                                                  | Lucky Limeade, More Mustard, Pool Party,<br>Poppy Parade, Rich Razzleberry, Sahara<br>Sand, Soft Suede                                                               | \$14.95                       | \$18.50                       | 10/4/11                                      | 26-page 12" x 12"                                                                                                                                                                                 |
|   | 127590 | 2012 MODERN PRINTS JEWEL CASE CALENDAR TEM-<br>PLATE | 12-page calendar template, 13-piece stamp brush set, 12 embellishments, 12 DSP patterns                                                                                                                  | Basic Gray, Calypso Coral, Daffodil De-<br>light, Lucky Limeade, Pool Party                                                                                          | \$14.95                       | \$18.50                       | 10/4/11                                      | 12-page 11" x 8-1/2"                                                                                                                                                                              |
|   | 127759 | SPICE CAKE KIT                                       | 7-piece stamp<br>brush set, 4 but-<br>tons                                                                                                                                                               | More Mustard, Pear Pizzazz, Pool Party, Soft<br>Suede                                                                                                                | \$5.95                        | \$7.95                        | 10/4/11                                      | one-page 8" x 8"                                                                                                                                                                                  |
|   | 127574 | 2012 DAILY PLANNER PHOTOBOOK TEMPLATE                | 28-page tem-<br>plate, 23-piece<br>stamp brush set                                                                                                                                                       | Always Artichoke, Basic Gray, Brilliant Blue,<br>Calypso Coral, Marina Mist, More Mustard,<br>Old Olive, Pumpkin Pie, Real Red, Rich<br>Razzleberry, Riding Hood Red | \$14.95                       | \$18.50                       | 10/4/11                                      | 28-page 11" x 8-1/2"                                                                                                                                                                              |
|   | 127438 | EVERY LITTLE DETAIL JOURNAL TEMPLATE                 | journal template                                                                                                                                                                                         | Crushed Curry, Elegant Eggplant, Not<br>Quite Navy, Old Olive, Pacific Point, Peach<br>Parfait, Very Vanilla                                                         | \$1.95                        | \$2.50                        | 10/4/11                                      | 6-1/4" x 8-1/4" journal front &<br>back cover                                                                                                                                                     |
|   | 127441 | WHIMSICAL NOTES JOURNAL TEMPLATE                     | journal template                                                                                                                                                                                         | Baja Breeze, Calypso Coral, Daffodil De-<br>light, Not Quite Navy, Pacific Point, Peach<br>Parfait, Pool Party, Rich Razzleberry, Wild<br>Wasabi                     | \$1.95                        | \$2.50                        | 10/4/11                                      | 6-1/4" x 8-1/4" journal front &<br>back cover                                                                                                                                                     |
|   | 127587 | SENDING GLAD TIDINGS DESIGNER TAGS KIT               | 20-piece stamp<br>brush set, 4 DSP<br>patterns                                                                                                                                                           | Cherry Cobbler, Pear Pizzazz                                                                                                                                         | \$7.95                        | \$9.95                        | 10/4/11                                      |                                                                                                                                                                                                   |