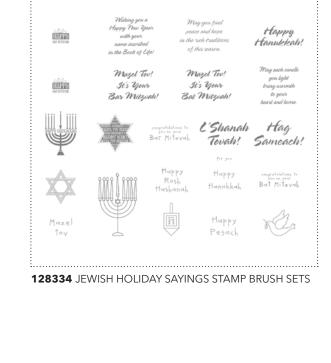

| ✓ | ltem # | Download Name                           | Contents                                                                                         | Coordinating Colors                                                                                          | US Price | CAN Price | Release Date | Designer Template                                                                                            |
|---|--------|-----------------------------------------|--------------------------------------------------------------------------------------------------|--------------------------------------------------------------------------------------------------------------|----------|-----------|--------------|--------------------------------------------------------------------------------------------------------------|
|   | 127572 | HAPPIEST OF HOLIDAYS PHOTOCARD TEMPLATE | postcard tem-<br>plate, 13-piece<br>stamp brush set                                              | Always Artichoke, Certainly Celery, Cherry<br>Cobbler, Old Olive, Very Vanilla                               | \$1.95   | \$2.50    | 10/4/11      | 5" x 7" double-sided postcard                                                                                |
|   | 127442 | PEACE, LOVE, & JOY PHOTOCARD TEMPLATE   | postcard tem-<br>plate, 6-piece<br>stamp brush set                                               | Chocolate Chip, Riding Hood Red, River<br>Rock, Whisper White                                                | \$1.95   | \$2.50    | 10/4/11      | 9-1/4" x 4" double-sided postcard                                                                            |
|   | 127761 | CELEBRATE HANUKKAH KIT                  | 5-piece stamp<br>brush set, 4<br>embellishments,<br>1 tag template,<br>2 postcard tem-<br>plates | Basic Gray, Cherry Cobbler, Daffodil De-<br>light, Early Espresso, Marina Mist, Sahara<br>Sand, Very Vanilla | \$5.95   | \$7.95    | 10/4/11      | 3-1/4" x 3-1/4" double-sided tag,<br>4" x 9-1/4" double-sided postcard,<br>9-1/4" x 4" double-sided postcard |
|   | 128334 | JEWISH HOLIDAY SAYINGS STAMP BRUSH SETS | 4-piece, 8-piece,<br>and 11-piece<br>stamp brush sets                                            |                                                                                                              | \$7.95   | \$9.95    | 10/4/11      |                                                                                                              |
|   | 127763 | MERRY WINTER STAMP BRUSH SET            | 12-piece                                                                                         |                                                                                                              | \$5.95   | \$7.95    | 10/4/11      |                                                                                                              |
|   | 127764 | BRIGHT HOPES STAMP BRUSH SET            | 6-piece                                                                                          |                                                                                                              | \$3.95   | \$4.95    | 10/4/11      |                                                                                                              |