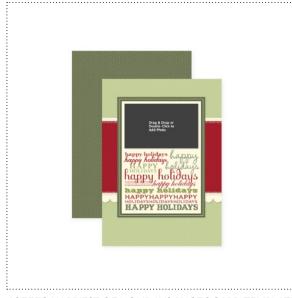

## DIGITAL STUDIO™ | Artwork Thumbnails

**127752** SAVOR THE SEASON ENSEMBLE CONTENT CD (HOSTESS)

**127569** MERRY MEDALLION PHOTOCARD TEMPLATE

127762 FRAMABLE GRATITUDE DESIGNER TEMPLATE

**127619** YEAR TO REMEMBER 2012 CALENDAR TEMPLATE

**127763** MERRY WINTER STAMP BRUSH SET

127764 BRIGHT HOPES STAMP BRUSH SET

| ✓ | ltem # | Download Name                                        | Contents                                                                                                                                                                                                 | Coordinating Colors                                                                                                                                                  | US Price                      | CAN Price                     | Release Date                                 | Designer Template                                                                                                                                                                                 |
|---|--------|------------------------------------------------------|----------------------------------------------------------------------------------------------------------------------------------------------------------------------------------------------------------|----------------------------------------------------------------------------------------------------------------------------------------------------------------------|-------------------------------|-------------------------------|----------------------------------------------|---------------------------------------------------------------------------------------------------------------------------------------------------------------------------------------------------|
|   | 127752 | SAVOR THE SEASON ENSEMBLE CONTENT CD<br>(HOSTESS)    | 36-piece stamp<br>brush set, 10<br>DSP patterns, 8<br>embellishments,<br>4 punches, 2<br>greeting card<br>templates, 1 post-<br>card template, 2<br>page templates<br>(11" x 8-1/2" and<br>8-1/2" x 11") | Cherry Cobbler, Crumb Cake, Early<br>Espresso, Island Indigo, Lucky Limeade,<br>Very Vanilla, Whisper White                                                          | \$16.00<br>(\$26.95<br>Value) | \$20.00<br>(\$33.95<br>Value) | Available<br>10/3/11<br>through<br>12/31/11. | 5-1/2" x 4-1/4" greeting card,<br>4-1/4" x 5-1/2" greeting card,<br>3-1/2" x 5" postcard, five-page 11"<br>x 8-1/2", eight-page 8-1/2" x 11",<br>three-page 8-1/2" x 11, four-page<br>8-1/2 x 11" |
|   | 127762 | FRAMABLE GRATITUDE DESIGNER TEMPLATE                 | 3-piece stamp<br>brush set, 1<br>embellishment,<br>8-1/2" x 11"<br>décor template                                                                                                                        | Early Espresso, Old Olive, Pumpkin Pie                                                                                                                               | \$1.95                        | \$2.50                        | 10/4/11                                      | one-page 8-1/2" x 11"                                                                                                                                                                             |
|   | 127756 | VERY MERRY TWENTY-FIVE DESIGNER TAGS                 | 11-piece stamp<br>brush set, 25<br>embellishments                                                                                                                                                        | Cherry Cobbler, Old Olive, More Mustard                                                                                                                              | \$3.95                        | \$4.95                        | 10/4/11                                      | two-page 8-1/2" x 11"                                                                                                                                                                             |
|   | 127569 | MERRY MEDALLION PHOTOCARD TEMPLATE                   | postcard tem-<br>plate, 9-piece<br>stamp brush set,<br>1 punch                                                                                                                                           | Old Olive, Real Red, Whisper White                                                                                                                                   | \$1.95                        | \$2.50                        | 10/4/11                                      | 5" x 7" double-sided postcard                                                                                                                                                                     |
|   | 127619 | YEAR TO REMEMBER 2012 CALENDAR TEMPLATE              | calendar tem-<br>plate, 32-piece<br>stamp brush set,<br>12 DSP patterns                                                                                                                                  | Lucky Limeade, More Mustard, Pool Party,<br>Poppy Parade, Rich Razzleberry, Sahara<br>Sand, Soft Suede                                                               | \$14.95                       | \$18.50                       | 10/4/11                                      | 26-page 12" x 12"                                                                                                                                                                                 |
|   | 127590 | 2012 MODERN PRINTS JEWEL CASE CALENDAR TEM-<br>PLATE | 12-page calendar template, 13-piece stamp brush set, 12 embellishments, 12 DSP patterns                                                                                                                  | Basic Gray, Calypso Coral, Daffodil De-<br>light, Lucky Limeade, Pool Party                                                                                          | \$14.95                       | \$18.50                       | 10/4/11                                      | 12-page 11" x 8-1/2"                                                                                                                                                                              |
|   | 127759 | SPICE CAKE KIT                                       | 7-piece stamp<br>brush set, 4 but-<br>tons                                                                                                                                                               | More Mustard, Pear Pizzazz, Pool Party, Soft<br>Suede                                                                                                                | \$5.95                        | \$7.95                        | 10/4/11                                      | one-page 8" x 8"                                                                                                                                                                                  |
|   | 127574 | 2012 DAILY PLANNER PHOTOBOOK TEMPLATE                | 28-page tem-<br>plate, 23-piece<br>stamp brush set                                                                                                                                                       | Always Artichoke, Basic Gray, Brilliant Blue,<br>Calypso Coral, Marina Mist, More Mustard,<br>Old Olive, Pumpkin Pie, Real Red, Rich<br>Razzleberry, Riding Hood Red | \$14.95                       | \$18.50                       | 10/4/11                                      | 28-page 11" x 8-1/2"                                                                                                                                                                              |
|   | 127438 | EVERY LITTLE DETAIL JOURNAL TEMPLATE                 | journal template                                                                                                                                                                                         | Crushed Curry, Elegant Eggplant, Not<br>Quite Navy, Old Olive, Pacific Point, Peach<br>Parfait, Very Vanilla                                                         | \$1.95                        | \$2.50                        | 10/4/11                                      | 6-1/4" x 8-1/4" journal front &<br>back cover                                                                                                                                                     |
|   | 127441 | WHIMSICAL NOTES JOURNAL TEMPLATE                     | journal template                                                                                                                                                                                         | Baja Breeze, Calypso Coral, Daffodil De-<br>light, Not Quite Navy, Pacific Point, Peach<br>Parfait, Pool Party, Rich Razzleberry, Wild<br>Wasabi                     | \$1.95                        | \$2.50                        | 10/4/11                                      | 6-1/4" x 8-1/4" journal front &<br>back cover                                                                                                                                                     |
|   | 127587 | SENDING GLAD TIDINGS DESIGNER TAGS KIT               | 20-piece stamp<br>brush set, 4 DSP<br>patterns                                                                                                                                                           | Cherry Cobbler, Pear Pizzazz                                                                                                                                         | \$7.95                        | \$9.95                        | 10/4/11                                      |                                                                                                                                                                                                   |