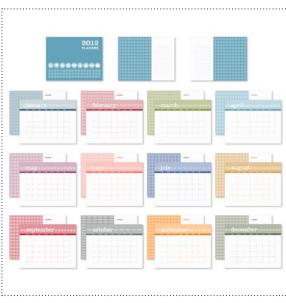

127756 VERY MERRY TWENTY-FIVE DESIGNER TAGS

**127590** 2012 MODERN PRINTS JEWEL CASE CALENDAR TEMPLATE

127759 SPICE CAKE KIT

**127441** WHIMSICAL NOTES JOURNAL TEMPLATE

**127574** 2012 DAILY PLANNER PHOTOBOOK TEMPLATE

**127763** MERRY WINTER STAMP BRUSH SET

127764 BRIGHT HOPES STAMP BRUSH SET

| ✓ | ltem # | Download Name                                        | Contents                                                                                                                                                                                                 | Coordinating Colors                                                                                                                                                  | US Price                      | CAN Price                     | Release Date                                 | Designer Template                                                                                                                                                                                 |
|---|--------|------------------------------------------------------|----------------------------------------------------------------------------------------------------------------------------------------------------------------------------------------------------------|----------------------------------------------------------------------------------------------------------------------------------------------------------------------|-------------------------------|-------------------------------|----------------------------------------------|---------------------------------------------------------------------------------------------------------------------------------------------------------------------------------------------------|
|   | 127752 | SAVOR THE SEASON ENSEMBLE CONTENT CD<br>(HOSTESS)    | 36-piece stamp<br>brush set, 10<br>DSP patterns, 8<br>embellishments,<br>4 punches, 2<br>greeting card<br>templates, 1 post-<br>card template, 2<br>page templates<br>(11" x 8-1/2" and<br>8-1/2" x 11") | Cherry Cobbler, Crumb Cake, Early<br>Espresso, Island Indigo, Lucky Limeade,<br>Very Vanilla, Whisper White                                                          | \$16.00<br>(\$26.95<br>Value) | \$20.00<br>(\$33.95<br>Value) | Available<br>10/3/11<br>through<br>12/31/11. | 5-1/2" x 4-1/4" greeting card,<br>4-1/4" x 5-1/2" greeting card,<br>3-1/2" x 5" postcard, five-page 11"<br>x 8-1/2", eight-page 8-1/2" x 11",<br>three-page 8-1/2" x 11, four-page<br>8-1/2 x 11" |
|   | 127762 | FRAMABLE GRATITUDE DESIGNER TEMPLATE                 | 3-piece stamp<br>brush set, 1<br>embellishment,<br>8-1/2" x 11"<br>décor template                                                                                                                        | Early Espresso, Old Olive, Pumpkin Pie                                                                                                                               | \$1.95                        | \$2.50                        | 10/4/11                                      | one-page 8-1/2" x 11"                                                                                                                                                                             |
|   | 127756 | VERY MERRY TWENTY-FIVE DESIGNER TAGS                 | 11-piece stamp<br>brush set, 25<br>embellishments                                                                                                                                                        | Cherry Cobbler, Old Olive, More Mustard                                                                                                                              | \$3.95                        | \$4.95                        | 10/4/11                                      | two-page 8-1/2" x 11"                                                                                                                                                                             |
|   | 127569 | MERRY MEDALLION PHOTOCARD TEMPLATE                   | postcard tem-<br>plate, 9-piece<br>stamp brush set,<br>1 punch                                                                                                                                           | Old Olive, Real Red, Whisper White                                                                                                                                   | \$1.95                        | \$2.50                        | 10/4/11                                      | 5" x 7" double-sided postcard                                                                                                                                                                     |
|   | 127619 | YEAR TO REMEMBER 2012 CALENDAR TEMPLATE              | calendar tem-<br>plate, 32-piece<br>stamp brush set,<br>12 DSP patterns                                                                                                                                  | Lucky Limeade, More Mustard, Pool Party,<br>Poppy Parade, Rich Razzleberry, Sahara<br>Sand, Soft Suede                                                               | \$14.95                       | \$18.50                       | 10/4/11                                      | 26-page 12" x 12"                                                                                                                                                                                 |
|   | 127590 | 2012 MODERN PRINTS JEWEL CASE CALENDAR TEM-<br>PLATE | 12-page calendar template, 13-piece stamp brush set, 12 embellishments, 12 DSP patterns                                                                                                                  | Basic Gray, Calypso Coral, Daffodil De-<br>light, Lucky Limeade, Pool Party                                                                                          | \$14.95                       | \$18.50                       | 10/4/11                                      | 12-page 11" x 8-1/2"                                                                                                                                                                              |
|   | 127759 | SPICE CAKE KIT                                       | 7-piece stamp<br>brush set, 4 but-<br>tons                                                                                                                                                               | More Mustard, Pear Pizzazz, Pool Party, Soft<br>Suede                                                                                                                | \$5.95                        | \$7.95                        | 10/4/11                                      | one-page 8" x 8"                                                                                                                                                                                  |
|   | 127574 | 2012 DAILY PLANNER PHOTOBOOK TEMPLATE                | 28-page tem-<br>plate, 23-piece<br>stamp brush set                                                                                                                                                       | Always Artichoke, Basic Gray, Brilliant Blue,<br>Calypso Coral, Marina Mist, More Mustard,<br>Old Olive, Pumpkin Pie, Real Red, Rich<br>Razzleberry, Riding Hood Red | \$14.95                       | \$18.50                       | 10/4/11                                      | 28-page 11" x 8-1/2"                                                                                                                                                                              |
|   | 127438 | EVERY LITTLE DETAIL JOURNAL TEMPLATE                 | journal template                                                                                                                                                                                         | Crushed Curry, Elegant Eggplant, Not<br>Quite Navy, Old Olive, Pacific Point, Peach<br>Parfait, Very Vanilla                                                         | \$1.95                        | \$2.50                        | 10/4/11                                      | 6-1/4" x 8-1/4" journal front &<br>back cover                                                                                                                                                     |
|   | 127441 | WHIMSICAL NOTES JOURNAL TEMPLATE                     | journal template                                                                                                                                                                                         | Baja Breeze, Calypso Coral, Daffodil De-<br>light, Not Quite Navy, Pacific Point, Peach<br>Parfait, Pool Party, Rich Razzleberry, Wild<br>Wasabi                     | \$1.95                        | \$2.50                        | 10/4/11                                      | 6-1/4" x 8-1/4" journal front &<br>back cover                                                                                                                                                     |
|   | 127587 | SENDING GLAD TIDINGS DESIGNER TAGS KIT               | 20-piece stamp<br>brush set, 4 DSP<br>patterns                                                                                                                                                           | Cherry Cobbler, Pear Pizzazz                                                                                                                                         | \$7.95                        | \$9.95                        | 10/4/11                                      |                                                                                                                                                                                                   |