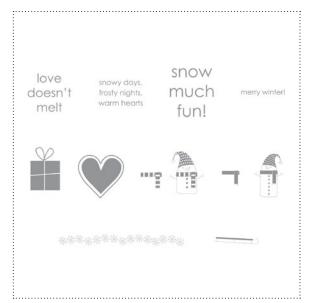

**127763** MERRY WINTER STAMP BRUSH SET

127764 BRIGHT HOPES STAMP BRUSH SET

| ✓ | ltem # | Download Name                                        | Contents                                                                                                                                                                                                 | Coordinating Colors                                                                                                                                                  | US Price                      | CAN Price                     | Release Date                                 | Designer Template                                                                                                                                                                                 |
|---|--------|------------------------------------------------------|----------------------------------------------------------------------------------------------------------------------------------------------------------------------------------------------------------|----------------------------------------------------------------------------------------------------------------------------------------------------------------------|-------------------------------|-------------------------------|----------------------------------------------|---------------------------------------------------------------------------------------------------------------------------------------------------------------------------------------------------|
|   | 127752 | SAVOR THE SEASON ENSEMBLE CONTENT CD<br>(HOSTESS)    | 36-piece stamp<br>brush set, 10<br>DSP patterns, 8<br>embellishments,<br>4 punches, 2<br>greeting card<br>templates, 1 post-<br>card template, 2<br>page templates<br>(11" x 8-1/2" and<br>8-1/2" x 11") | Cherry Cobbler, Crumb Cake, Early<br>Espresso, Island Indigo, Lucky Limeade,<br>Very Vanilla, Whisper White                                                          | \$16.00<br>(\$26.95<br>Value) | \$20.00<br>(\$33.95<br>Value) | Available<br>10/3/11<br>through<br>12/31/11. | 5-1/2" x 4-1/4" greeting card,<br>4-1/4" x 5-1/2" greeting card,<br>3-1/2" x 5" postcard, five-page 11"<br>x 8-1/2", eight-page 8-1/2" x 11",<br>three-page 8-1/2" x 11, four-page<br>8-1/2 x 11" |
|   | 127762 | FRAMABLE GRATITUDE DESIGNER TEMPLATE                 | 3-piece stamp<br>brush set, 1<br>embellishment,<br>8-1/2" x 11"<br>décor template                                                                                                                        | Early Espresso, Old Olive, Pumpkin Pie                                                                                                                               | \$1.95                        | \$2.50                        | 10/4/11                                      | one-page 8-1/2" x 11"                                                                                                                                                                             |
|   | 127756 | VERY MERRY TWENTY-FIVE DESIGNER TAGS                 | 11-piece stamp<br>brush set, 25<br>embellishments                                                                                                                                                        | Cherry Cobbler, Old Olive, More Mustard                                                                                                                              | \$3.95                        | \$4.95                        | 10/4/11                                      | two-page 8-1/2" x 11"                                                                                                                                                                             |
|   | 127569 | MERRY MEDALLION PHOTOCARD TEMPLATE                   | postcard tem-<br>plate, 9-piece<br>stamp brush set,<br>1 punch                                                                                                                                           | Old Olive, Real Red, Whisper White                                                                                                                                   | \$1.95                        | \$2.50                        | 10/4/11                                      | 5" x 7" double-sided postcard                                                                                                                                                                     |
|   | 127619 | YEAR TO REMEMBER 2012 CALENDAR TEMPLATE              | calendar tem-<br>plate, 32-piece<br>stamp brush set,<br>12 DSP patterns                                                                                                                                  | Lucky Limeade, More Mustard, Pool Party,<br>Poppy Parade, Rich Razzleberry, Sahara<br>Sand, Soft Suede                                                               | \$14.95                       | \$18.50                       | 10/4/11                                      | 26-page 12" x 12"                                                                                                                                                                                 |
|   | 127590 | 2012 MODERN PRINTS JEWEL CASE CALENDAR TEM-<br>PLATE | 12-page calendar template, 13-piece stamp brush set, 12 embellishments, 12 DSP patterns                                                                                                                  | Basic Gray, Calypso Coral, Daffodil De-<br>light, Lucky Limeade, Pool Party                                                                                          | \$14.95                       | \$18.50                       | 10/4/11                                      | 12-page 11" x 8-1/2"                                                                                                                                                                              |
|   | 127759 | SPICE CAKE KIT                                       | 7-piece stamp<br>brush set, 4 but-<br>tons                                                                                                                                                               | More Mustard, Pear Pizzazz, Pool Party, Soft<br>Suede                                                                                                                | \$5.95                        | \$7.95                        | 10/4/11                                      | one-page 8" x 8"                                                                                                                                                                                  |
|   | 127574 | 2012 DAILY PLANNER PHOTOBOOK TEMPLATE                | 28-page tem-<br>plate, 23-piece<br>stamp brush set                                                                                                                                                       | Always Artichoke, Basic Gray, Brilliant Blue,<br>Calypso Coral, Marina Mist, More Mustard,<br>Old Olive, Pumpkin Pie, Real Red, Rich<br>Razzleberry, Riding Hood Red | \$14.95                       | \$18.50                       | 10/4/11                                      | 28-page 11" x 8-1/2"                                                                                                                                                                              |
|   | 127438 | EVERY LITTLE DETAIL JOURNAL TEMPLATE                 | journal template                                                                                                                                                                                         | Crushed Curry, Elegant Eggplant, Not<br>Quite Navy, Old Olive, Pacific Point, Peach<br>Parfait, Very Vanilla                                                         | \$1.95                        | \$2.50                        | 10/4/11                                      | 6-1/4" x 8-1/4" journal front &<br>back cover                                                                                                                                                     |
|   | 127441 | WHIMSICAL NOTES JOURNAL TEMPLATE                     | journal template                                                                                                                                                                                         | Baja Breeze, Calypso Coral, Daffodil De-<br>light, Not Quite Navy, Pacific Point, Peach<br>Parfait, Pool Party, Rich Razzleberry, Wild<br>Wasabi                     | \$1.95                        | \$2.50                        | 10/4/11                                      | 6-1/4" x 8-1/4" journal front &<br>back cover                                                                                                                                                     |
|   | 127587 | SENDING GLAD TIDINGS DESIGNER TAGS KIT               | 20-piece stamp<br>brush set, 4 DSP<br>patterns                                                                                                                                                           | Cherry Cobbler, Pear Pizzazz                                                                                                                                         | \$7.95                        | \$9.95                        | 10/4/11                                      |                                                                                                                                                                                                   |