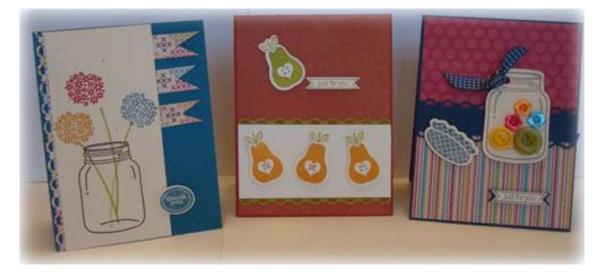

## **Perfectly Preserved**

Supply List (for all 3 projects)

Use this handy checklist to keep track of what you have, what you can borrow and what you need to order.

| Item #            |                                       |                 | Have         | Borrow | Order |
|-------------------|---------------------------------------|-----------------|--------------|--------|-------|
|                   | Description                           | Cost            | $\checkmark$ | ✓      | √     |
|                   | Stamps                                |                 |              |        |       |
| 126690/1266<br>92 | Perfectly Preserved (wood/clear)      | \$28.95/\$20.95 |              |        |       |
|                   | Card Stock and other                  |                 |              |        |       |
| 101849            | Naturals Ivory                        | \$7.50          |              |        |       |
| 126843            | Midnight Muse                         | \$6.95          |              |        |       |
| 122926            | Lucky Limeade                         | \$6.95          |              |        |       |
| 100946            | More Mustard                          | \$6.95          |              |        |       |
| 119684            | Cajun Craze                           | \$6.95          |              |        |       |
| 122923            | Island Indigo                         | \$6.95          |              |        |       |
| 126895            | Orchard Harvest Designer Series Paper | \$10.95         |              |        |       |
|                   | Ink Classic Stampin' Pad              |                 |              |        |       |
| 126860            | Midnight Muse                         | \$5.95          |              |        |       |
| 126965            | Cajun Craze                           | \$5.95          |              |        |       |
| 1296964           | More Mustard                          | \$5.95          |              |        |       |
| 122923            | Island Indigo                         | \$5.95          |              |        |       |