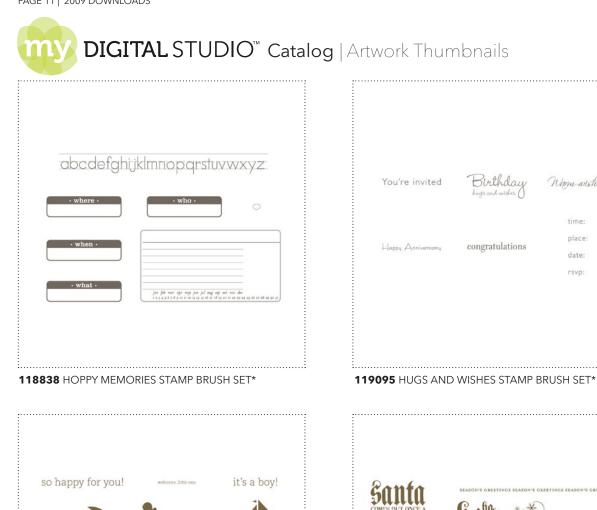

#### 118831 HEARD FROM THE HEART STAMP BRUSH SET\*

119097 NURSERY NECESSITIES STAMP BRUSH SET\*