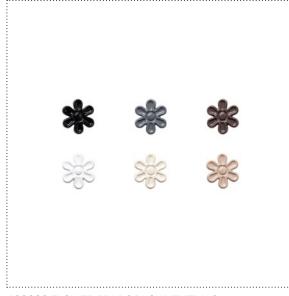

149 | 3/4" POLKA DOT GROSGRAIN RIBBON           | 3-piece                                                                 | Real Red                                                                                                              | \$0.95   | \$1.25    | 6/15/10      |                       |







**119839** ALWAYS ELEGANT DIGITAL KIT



## 121431 WEDDING SWEET STAMP BRUSH SET



121432 PAPER DAISIES KIT



**121433** ELEGANT SOIREE DESIGNER SERIES PAPER



## 122150 EYELET BORDER PUNCH

122151 DOTTED SCALLOP RIBBON PUNCH

PAGE 40 | JULY 2010 - AUGUST 2010 DOWNLOADS



**122159** BROADSHEET ALPHABET STAMP BRUSH SET

123196 BROADSHEET ACCENTS STAMP BRUSH SET

122160 SWEET SHOPPE ALPHABET STAMP BRUSH SET



123374 FLOWER BRADS PACK SUBTLES





123381 FLOWER BRADS PACK REGALS



inspire.create.share.

123388 FLOWER BRADS PACK NEUTRALS







**121438** PLAY DATE DESIGNER SERIES PAPER



123432 PLAY DATE QUICK ACCENTS KIT



123433 PLAY DATE EMBELLISHMENTS



121439 FOREST FRIENDS STAMP BRUSH SET

# A B C D E F G H I J K L M N O P Q R S T U V W X Y Z

121440 LETTERS STAMP BRUSH KIT

123431 FUNKY FOUR STAMP BRUSH SET

PAGE 43 | JULY 2010 - AUGUST 2010 DOWNLOADS







**123403** BUTTONS PACK BRIGHTS



123410 BUTTONS PACK SUBTLES





123417 BUTTONS PACK REGALS

123424 BUTTONS PACK NEUTRALS

122168 SPIRAL BORDER PUNCH







122158 CROCHET TRIM RIBBON PACK



.....

inspire.create.share.

**122163** VINTAGE TRINKETS PACK



122156 TAFFETA RIBBON COLOR PACK





|                                                                                             | ltem # |