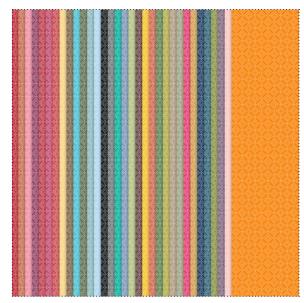

| $\checkmark$ | ltem # | Download Name                 | Contents        | Coordinating Colors                                                                                                                                                                                                                                                                                                                                                                                                                                                                                                         | US Price | CAN Price | Release Date | Designer Template |
|--------------|--------|-------------------------------|-----------------|-----------------------------------------------------------------------------------------------------------------------------------------------------------------------------------------------------------------------------------------------------------------------------------------------------------------------------------------------------------------------------------------------------------------------------------------------------------------------------------------------------------------------------|----------|-----------|--------------|-------------------|
|              | NA     | TEXTILE DESIGNER SERIES PAPER | 34 DSP Patterns | Almost Amethyst, Always Artichoke, Baja<br>Breeze, Bashful Blue, Basic Black, Basic<br>Gray, Bermuda Bay, Brocade Blue, Cer-<br>tainly Celery, Chocolate Chip, Crumb Cake,<br>Crushed Curry, Dusty Durango, Garden<br>Green, Kiwi Kiss, Mellow Moss, Melon<br>Mambo, More Mustard, Night of Navy, Not<br>Quite Navy, Old Olive, Perfect Plum, Pretty<br>in Pink, Pumpkin Pie, Real Red, Really Rust,<br>Regal Rose, Rich Razzleberry, Riding Hood<br>Red, Rose Red, Ruby Red, So Saffron, Soft<br>Suede, Tempting Turquoise | NA       | NA        | NA           |                   |
|              | NA     | VILLA DESIGNER SERIES PAPER   | 34 DSP Patterns | Almost Amethyst, Always Artichoke, Baja<br>Breeze, Bashful Blue, Basic Black, Basic<br>Gray, Bermuda Bay, Brocade Blue, Cer-<br>tainly Celery, Chocolate Chip, Crumb Cake,<br>Crushed Curry, Dusty Durango, Garden<br>Green, Kiwi Kiss, Mellow Moss, Melon<br>Mambo, More Mustard, Night of Navy, Not<br>Quite Navy, Old Olive, Perfect Plum, Pretty<br>in Pink, Pumpkin Pie, Real Red, Really Rust,<br>Regal Rose, Rich Razzleberry, Riding Hood<br>Red, Rose Red, Ruby Red, So Saffron, Soft<br>Suede, Tempting Turquoise | NA       | NA        | NA           |                   |
|              | NA     | ALPINE RIBBON                 | 3-piece         | Chocolate Chip, Old Olive, Real Red                                                                                                                                                                                                                                                                                                                                                                                                                                                                                         | NA       | NA        | NA           |                   |