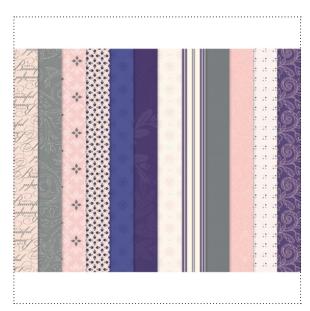

**TEXTILE DESIGNER SERIES PAPER** 

VILLA DESIGNER SERIES PAPER

inspire.create.share.®

| 1 | ltem # | Download Name                            | Contents                                                    | Coordinating Colors                                         | US Price | CAN Price | Release Date | Designer Template                                                                                                                                                                |
|---|--------|------------------------------------------|-------------------------------------------------------------|-------------------------------------------------------------|----------|-----------|--------------|----------------------------------------------------------------------------------------------------------------------------------------------------------------------------------|
|   | NA     | CHRISTMAS JINGLE DIGITAL KIT             | 4 DSP Patterns,<br>55 embel-<br>lishments, 20<br>templates  | Chocolate Chip, Old Olive, Real Red, Very<br>Vanilla        | NA       | NA        | NA           | 12-page 5" x 5", 8" x 8", 12" x<br>12", 8-1/2" x 11", and 11" x 8-1/2"<br>photobooks, three 4-1/4" x 5-1/2",<br>5-1/2" x 4-1/4", 5" x 7", 7" x 5",<br>and 6" x 6" greeting cards |
|   | NA     | ROCK-A-BYE DIGITAL KIT                   | 8 DSP Patterns,<br>113 embel-<br>lishments, 40<br>templates | Certainly Celery, Chocolate Chip, Old<br>Olive, So Saffron, | NA       | NA        | NA           | two 12-page 5" x 5", 8" x 8", 12"<br>x 12", 8-1/2'x11, and 11" x 8-1/2"<br>photobooks, six 4-1/4" x 5-1/2",<br>5-1/2" x 4-1/4", 5" x 7", 7" x 5",<br>and 6" x 6" greeting cards  |
|   | NA     | SUNNY DAY DIGITAL KIT                    | 4 DSP Patterns,<br>75 embel-<br>lishments, 20<br>templates  | Old Olive, Pink Passion, Pumpkin Pie,<br>Tempting Turquoise | NA       | NA        | NA           | 12-page 5" x 5", 8" x 8", 12" x<br>12", 8-1/2" x 11", and 11" x 8-1/2"<br>photobooks, three 4-1/4" x 5-1/2",<br>5-1/2" x 4-1/4", 5" x 7", 7" x 5",<br>and 6" x 6" greeting cards |
|   | NA     | A HOLLY, JOLLY CHRISTMAS STAMP BRUSH SET | 8-piece                                                     |                                                             | NA       | NA        | NA           |                                                                                                                                                                                  |
|   | NA     | ALL IN THE FAMILY STAMP BRUSH SET        | 28-piece                                                    |                                                             | NA       | NA        | NA           |                                                                                                                                                                                  |
|   | NA     | BEST WISHES & MORE STAMP BRUSH SET       | 9-piece                                                     |                                                             | NA       | NA        | NA           |                                                                                                                                                                                  |
|   | NA     | CALENDAR CUES STAMP BRUSH SET            | 6-piece                                                     |                                                             | NA       | NA        | NA           |                                                                                                                                                                                  |
|   | NA     | CHRISTMAS JINGLE STAMP BRUSH SET         | 8-piece                                                     |                                                             | NA       | NA        | NA           |                                                                                                                                                                                  |
|   | NA     | CUTE CATS STAMP BRUSH SET                | 7-piece                                                     |                                                             | NA       | NA        | NA           |                                                                                                                                                                                  |
|   | NA     | CUTE CUES STAMP BRUSH SET                | 6-piece                                                     |                                                             | NA       | NA        | NA           |                                                                                                                                                                                  |
|   | NA     | EAT, DRINK, & BE SCARY STAMP BRUSH SET   | 5-piece                                                     |                                                             | NA       | NA        | NA           |                                                                                                                                                                                  |
|   | NA     | GARDEN WHIMSY STAMP BRUSH SET            | 8-piece                                                     |                                                             | NA       | NA        | NA           |                                                                                                                                                                                  |
|   | NA     | HOLIDAY BLITZ STAMP BRUSH SET            | 28-piece                                                    |                                                             | NA       | NA        | NA           |                                                                                                                                                                                  |
|   | NA     | MAN'S BEST FRIEND STAMP BRUSH SET        | 6-piece                                                     |                                                             | NA       | NA        | NA           |                                                                                                                                                                                  |
|   | NA     | ONCE UPON A TIME STAMP BRUSH SET         | 4-piece                                                     |                                                             | NA       | NA        | NA           |                                                                                                                                                                                  |
|   | NA     | ONE OF A KIND STAMP BRUSH SET            | 6-piece                                                     |                                                             | NA       | NA        | NA           |                                                                                                                                                                                  |
|   | NA     | SPORTING STAMP BRUSH SET                 | 8-piece                                                     |                                                             | NA       | NA        | NA           |                                                                                                                                                                                  |
|   | NA     | SUMMER HOME STAMP BRUSH SET              | 1-piece                                                     |                                                             | NA       | NA        | NA           |                                                                                                                                                                                  |
|   | NA     | SUNNY DAY STAMP BRUSH SET                | 3-piece                                                     |                                                             | NA       | NA        | NA           |                                                                                                                                                                                  |
|   | NA     | TEXTURED STAMP BRUSH SET                 | 1-piece                                                     |                                                             | NA       | NA        | NA           |                                                                                                                                                                                  |
|   | NA     | THOUGHTS & PRAYERS STAMP BRUSH SET       | 8-piece                                                     |                                                             | NA       | NA        | NA           |                                                                                                                                                                                  |
|   | NA     | WISHES & GREETINGS STAMP BRUSH SET       | 20-piece                                                    |                                                             | NA       | NA        | NA           |                                                                                                                                                                                  |

| $\checkmark$ | ltem # | Download Name                 | Contents        | Coordinating Colors                                                                                                                                                                                                                                                                                                                                                                                                                                                                                                         | US Price | CAN Price | Release Date | Designer Template |
|--------------|--------|-------------------------------|-----------------|-----------------------------------------------------------------------------------------------------------------------------------------------------------------------------------------------------------------------------------------------------------------------------------------------------------------------------------------------------------------------------------------------------------------------------------------------------------------------------------------------------------------------------|----------|-----------|--------------|-------------------|
|              | NA     | TEXTILE DESIGNER SERIES PAPER | 34 DSP Patterns | Almost Amethyst, Always Artichoke, Baja<br>Breeze, Bashful Blue, Basic Black, Basic<br>Gray, Bermuda Bay, Brocade Blue, Cer-<br>tainly Celery, Chocolate Chip, Crumb Cake,<br>Crushed Curry, Dusty Durango, Garden<br>Green, Kiwi Kiss, Mellow Moss, Melon<br>Mambo, More Mustard, Night of Navy, Not<br>Quite Navy, Old Olive, Perfect Plum, Pretty<br>in Pink, Pumpkin Pie, Real Red, Really Rust,<br>Regal Rose, Rich Razzleberry, Riding Hood<br>Red, Rose Red, Ruby Red, So Saffron, Soft<br>Suede, Tempting Turquoise | NA       | NA        | NA           |                   |
|              | NA     | VILLA DESIGNER SERIES PAPER   | 34 DSP Patterns | Almost Amethyst, Always Artichoke, Baja<br>Breeze, Bashful Blue, Basic Black, Basic<br>Gray, Bermuda Bay, Brocade Blue, Cer-<br>tainly Celery, Chocolate Chip, Crumb Cake,<br>Crushed Curry, Dusty Durango, Garden<br>Green, Kiwi Kiss, Mellow Moss, Melon<br>Mambo, More Mustard, Night of Navy, Not<br>Quite Navy, Old Olive, Perfect Plum, Pretty<br>in Pink, Pumpkin Pie, Real Red, Really Rust,<br>Regal Rose, Rich Razzleberry, Riding Hood<br>Red, Rose Red, Ruby Red, So Saffron, Soft<br>Suede, Tempting Turquoise | NA       | NA        | NA           |                   |
|              | NA     | ALPINE RIBBON                 | 3-piece         | Chocolate Chip, Old Olive, Real Red                                                                                                                                                                                                                                                                                                                                                                                                                                                                                         | NA       | NA        | NA           |                   |