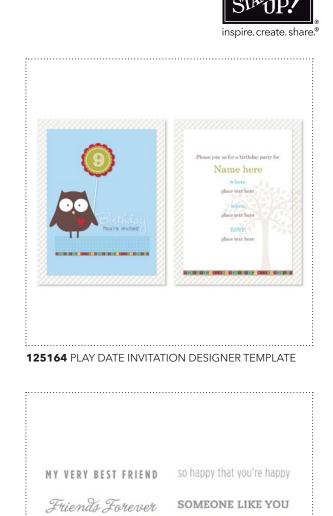

A.       |  |
|                                                                                                                |  | 100100       | 2165400 | Y        |  |
|                                                                                                                |  | 01010        | 1000    | 10000    |  |
|                                                                                                                |  | 100100       | 1000    | -Y       |  |

124030 TEMPTING TURQUOISE PATTERNS DESIGNER SERIES PAPER



**124022** SWEET STITCHES DESIGNER BUTTONS







## 124028 PATTERN PIECES STAMP BRUSH



## 124018 BLOSSOM PETALS PUNCH



124019 BUILD A BLOSSOM STAMP BRUSH SET







## 125161 TOP 10 PHOTOBOOK TEMPLATE



125162 2011 PENNANT DESKTOP CALENDAR KIT





Best Friends For Life

THANKS FOR YOUR FRIENDSHIP

friends forever

124543 CHAT ROOM FRIEND STAMP BRUSH SET

you mean the world to me

happy to know you

still my best friend

125165 SNOWFLAKE FLURRY HOLIDAY TRIFOLD CARD DESIGNER TEMPLATE 124542 CHAT ROOM ROCK STAR STAMP BRUSH SET







124486 CHAT ROOM BABY STAMP BRUSH SET



124039 BASHFUL BLUE PATTERNS DESIGNER SERIES PAPER 124040 PERFECT PLUM PATTERNS DESIGNER SERIES PAPER 124010 NOTES AND DETAILS STAMP BRUSH SET



124011 THOUGHTFUL OVERLAYS STAMP BRUSH SET



124023 SWEET STITCHES FABRIC BRADS



124021 POMPOM TRIM



124487 CHOCOLATE BUNNY STAMP BRUSH



124489 ISLAND OASIS II DESIGNER SERIES PAPER





PAPER **124494** TROPICAL PARTY STAMP BRUSH SET







124493 SWEET SCOOPS STAMP BRUSH SET

| HAPPY BIRTHDAY!         | Smile, B