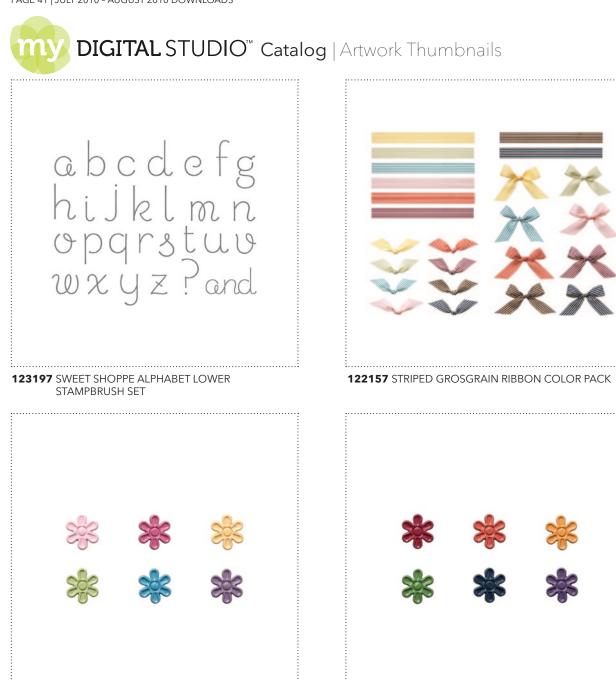

| \$3.95   | \$5.95    | 6/15/10      |                       |
| 122149 | 3/4" POLKA DOT GROSGRAIN RIBBON           | 3-piece                                                                 | Real Red                                                                                                              | \$0.95   | \$1.25    | 6/15/10      |                       |







**119839** ALWAYS ELEGANT DIGITAL KIT



## 121431 WEDDING SWEET STAMP BRUSH SET



121432 PAPER DAISIES KIT



**121433** ELEGANT SOIREE DESIGNER SERIES PAPER



## 122150 EYELET BORDER PUNCH

122151 DOTTED SCALLOP RIBBON PUNCH

PAGE 40 | JULY 2010 - AUGUST 2010 DOWNLOADS



**122159** BROADSHEET ALPHABET STAMP BRUSH SET

123196 BROADSHEET ACCENTS STAMP BRUSH SET

122160 SWEET SHOPPE ALPHABET STAMP BRUSH SET



123374 FLOWER BRADS PACK SUBTLES





123381 FLOWER BRADS PACK REGALS



inspire.create.share.

123388 FLOWER BRADS PACK NEUTRALS







**121438** PLAY DATE DESIGNER SERIES PAPER



123432 PLAY DATE QUICK ACCENTS KIT



123433 PLAY DATE EMBELLISHMENTS



121439 FOREST FRIENDS STAMP BRUSH SET

# A B C D E F G H I J K L M N O P Q R S T U V W X Y Z

121440 LETTERS STAMP BRUSH KIT

123431 FUNKY FOUR STAMP BRUSH SET

PAGE 43 | JULY 2010 - AUGUST 2010 DOWNLOADS







**123403** BUTTONS PACK BRIGHTS



123410 BUTTONS PACK SUBTLES





123417 BUTTONS PACK REGALS

123424 BUTTONS PACK NEUTRALS

122168 SPIRAL BORDER PUNCH







122158 CROCHET TRIM RIBBON PACK



.....

inspire.create.share.

**122163** VINTAGE TRINKETS PACK



122156 TAFFETA RIBBON COLOR PACK





|