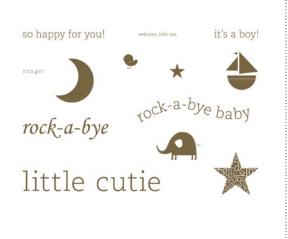

118465 HAPPY BDAY DIGITAL KIT\*

**118466** HOPPY MEMORIES DIGITAL KIT\*

118464 SUMMER HOME DIGITAL KIT\*

| HAPPY BIRTHDAY  | CELEBRATE YOU            |
|-----------------|--------------------------|
| { make a wish } | and you thought I forgot |
|                 |                          |