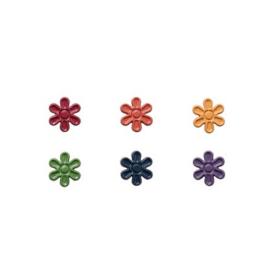

|                       |
| 122149 | 3/4" POLKA DOT GROSGRAIN RIBBON           | 3-piece                                                                 | Real Red                                                                                                              | \$0.95   | \$1.25    | 6/15/10      |                       |







**119839** ALWAYS ELEGANT DIGITAL KIT



## 121431 WEDDING SWEET STAMP BRUSH SET



121432 PAPER DAISIES KIT



**121433** ELEGANT SOIREE DESIGNER SERIES PAPER



## 122150 EYELET BORDER PUNCH

122151 DOTTED SCALLOP RIBBON PUNCH

PAGE 40 | JULY 2010 - AUGUST 2010 DOWNLOADS



**122159** BROADSHEET ALPHABET STAMP BRUSH SET

123196 BROADSHEET ACCENTS STAMP BRUSH SET

122160 SWEET SHOPPE ALPHABET STAMP BRUSH SET



123374 FLOWER BRADS PACK SUBTLES





123381 FLOWER BRADS PACK REGALS



inspire.create.share.

123388 FLOWER BRADS PACK NEUTRALS







**121438** PLAY DATE DESIGNER SERIES PAPER



123432 PLAY DATE QUICK ACCENTS KIT



123433 PLAY DATE EMBELLISHMENTS



121439 FOREST FRIENDS STAMP BRUSH SET

# A B C D E F G H I J K L M N O P Q R S T U V W X Y Z

121440 LETTERS STAMP BRUSH KIT

123431 FUNKY FOUR STAMP BRUSH SET

PAGE 43 | JULY 2010 - AUGUST 2010 DOWNLOADS







**123403** BUTTONS PACK BRIGHTS



123410 BUTTONS PACK SUBTLES





123417 BUTTONS PACK REGALS

123424 BUTTONS PACK NEUTRALS

122168 SPIRAL BORDER PUNCH







122158 CROCHET TRIM RIBBON PACK



.....

inspire.create.share.

**122163** VINTAGE TRINKETS PACK



122156 TAFFETA RIBBON COLOR PACK





|