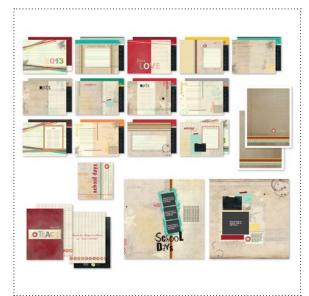

## **DIGITAL STUDIO**<sup>™</sup> | Artwork Thumbnails

130970 BE OF GOOD CHEER KIT

130980 BACK TO SCHOOL ENSEMBLE

**130968** WONDERFUL WHIMSIES DESIGNER SERIES PAPER

130077 CANT'S INTO CANS FRAMABLE

## DIGITAL STUDIO<sup>™</sup> | Product Details

| 1 | ltem # | Download Name                               | Contents                                                                                                                           | Coordinating Colors                                                                                                                                                                                                                 | US Price | CAN Price | Release Date | Designer Template                                                                                                                                                 |
|---|--------|---------------------------------------------|------------------------------------------------------------------------------------------------------------------------------------|-------------------------------------------------------------------------------------------------------------------------------------------------------------------------------------------------------------------------------------|----------|-----------|--------------|-------------------------------------------------------------------------------------------------------------------------------------------------------------------|
|   | 130970 | BE OF GOOD CHEER KIT                        | 38-piece stamp brush set; 8-piece<br>Chock Full of Cheer Stamp Brush Set;<br>12 DSP patterns; 9 embellishments                     | Cherry Cobbler, Gumball Green, Very<br>Vanilla                                                                                                                                                                                      | \$7.95   | \$9.95    | 7/10/12      | 1-page 8" x 8"                                                                                                                                                    |
|   | 130980 | BACK TO SCHOOL ENSEMBLE                     | 5 templates (page, journal, décor,<br>greeting card, calendar); 59-piece<br>stamp brush set; 12 DSP patterns; 71<br>embellishments | Basic Black, Basic Gray, Bermuda Bay,<br>Cameo Coral, Crumb Cake, Crushed Curry,<br>Early Espresso, Glorious Green, Going<br>Gray, Lucky Limeade, Peach Parfait, Pool<br>Party, Real Red, Sage Shadow, Sahara Sand,<br>Very Vanilla | \$17.95  | \$21.95   | 7/10/12      | 2-page 12" x 12"; 6-1/4" x 8-1/4"<br>journal front and back cover; 5" x<br>7" greeting card; 5-1/4" x 5-1/2"<br>décor; 26-page 11" x 8-1/2" plan-<br>ner calendar |
|   | 130975 | DELICATE DOILIES PUNCH                      | 3-piece                                                                                                                            |                                                                                                                                                                                                                                     | \$1.95   | \$2.50    | 7/10/12      |                                                                                                                                                                   |
|   | 130968 | WONDERFUL WHIMSIES<br>DESIGNER SERIES PAPER | 12 DSP patterns                                                                                                                    | Basic Gray, Cameo Coral, Crushed Curry,<br>Glorious Green, Kiwi Kiss, Night of Navy,<br>Only Orange, Pool Party, Poppy Parade,<br>River Rock, So Saffron, Tempting Turquoise,<br>Very Vanilla                                       | \$4.95   | \$6.50    | 7/10/12      |                                                                                                                                                                   |
|   | 130077 | CANT'S INTO CANS FRAMABLE                   | 1-page template; 9-piece stamp brush<br>set                                                                                        | Brilliant Blue, Cameo Coral, Crushed Curry,<br>Pear Pizzazz, Taken with Teal                                                                                                                                                        | \$1.95   | \$2.50    | 7/10/12      | 1-page 8-1/2" x 11"                                                                                                                                               |
|   | 130859 | EVERYTHING ELEANOR<br>STAMP BRUSH SET       | 8-piece                                                                                                                            |                                                                                                                                                                                                                                     | \$5.95   | \$7.95    | 7/10/12      |                                                                                                                                                                   |