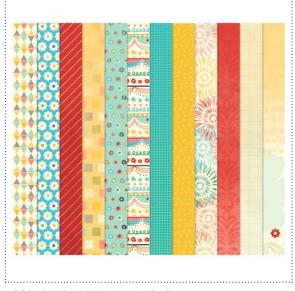

## **DIGITAL STUDIO**<sup>™</sup> | Artwork Thumbnails

130970 BE OF GOOD CHEER KIT

130980 BACK TO SCHOOL ENSEMBLE

**130968** WONDERFUL WHIMSIES DESIGNER SERIES PAPER

130077 CANT'S INTO CANS FRAMABLE

## DIGITAL STUDIO<sup>™</sup> | Product Details

| 1 | ltem # | Download Name                               | Contents                                                                                                                           | Coordinating Colors                                                                                                                                                                                                                 | US Price | CAN Price | Release Date | Designer Template                                                                                                                                                 |
|---|--------|---------------------------------------------|------------------------------------------------------------------------------------------------------------------------------------|-------------------------------------------------------------------------------------------------------------------------------------------------------------------------------------------------------------------------------------|----------|-----------|--------------|-------------------------------------------------------------------------------------------------------------------------------------------------------------------|
|   | 130970 | BE OF GOOD CHEER KIT                        | 38-piece stamp brush set; 8-piece<br>Chock Full of Cheer Stamp Brush Set;<br>12 DSP patterns; 9 embellishments                     | Cherry Cobbler, Gumball Green, Very<br>Vanilla                                                                                                                                                                                      | \$7.95   | \$9.95    | 7/10/12      | 1-page 8" x 8"                                                                                                                                                    |
|   | 130980 | BACK TO SCHOOL ENSEMBLE                     | 5 templates (page, journal, décor,<br>greeting card, calendar); 59-piece<br>stamp brush set; 12 DSP patterns; 71<br>embellishments | Basic Black, Basic Gray, Bermuda Bay,<br>Cameo Coral, Crumb Cake, Crushed Curry,<br>Early Espresso, Glorious Green, Going<br>Gray, Lucky Limeade, Peach Parfait, Pool<br>Party, Real Red, Sage Shadow, Sahara Sand,<br>Very Vanilla | \$17.95  | \$21.95   | 7/10/12      | 2-page 12" x 12"; 6-1/4" x 8-1/4"<br>journal front and back cover; 5" x<br>7" greeting card; 5-1/4" x 5-1/2"<br>décor; 26-page 11" x 8-1/2" plan-<br>ner calendar |
|   | 130975 | DELICATE DOILIES PUNCH                      | 3-piece                                                                                                                            |                                                                                                                                                                                                                                     | \$1.95   | \$2.50    | 7/10/12      |                                                                                                                                                                   |
|   | 130968 | WONDERFUL WHIMSIES<br>DESIGNER SERIES PAPER | 12 DSP patterns                                                                                                                    | Basic Gray, Cameo Coral, Crushed Curry,<br>Glorious Green, Kiwi Kiss, Night of Navy,<br>Only Orange, Pool Party, Poppy Parade,<br>River Rock, So Saffron, Tempting Turquoise,<br>Very Vanilla                                       | \$4.95   | \$6.50    | 7/10/12      |                                                                                                                                                                   |
|   | 130077 | CANT'S INTO CANS FRAMABLE                   | 1-page template; 9-piece stamp brush<br>set                                                                                        | Brilliant Blue, Cameo Coral, Crushed Curry,<br>Pear Pizzazz, Taken with Teal                                                                                                                                                        | \$1.95   | \$2.50    | 7/10/12      | 1-page 8-1/2" x 11"                                                                                                                                               |
|   | 130859 | EVERYTHING ELEANOR<br>STAMP BRUSH SET       | 8-piece                                                                                                                            |                                                                                                                                                                                                                                     | \$5.95   | \$7.95    | 7/10/12      |                                                                                                                                                                   |