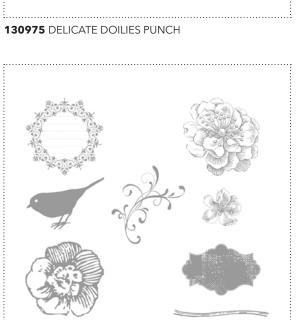

## DIGITAL STUDIO<sup>™</sup> | Product Details

| 1 | ltem # | Download Name                               | Contents                                                                                                                           | Coordinating Colors                                                                                                                                                                                                                 | US Price | CAN Price | Release Date | Designer Template                                                                                                                                                 |
|---|--------|---------------------------------------------|------------------------------------------------------------------------------------------------------------------------------------|-------------------------------------------------------------------------------------------------------------------------------------------------------------------------------------------------------------------------------------|----------|-----------|--------------|-------------------------------------------------------------------------------------------------------------------------------------------------------------------|
|   | 130970 | BE OF GOOD CHEER KIT                        | 38-piece stamp brush set; 8-piece<br>Chock Full of Cheer Stamp Brush Set;<br>12 DSP patterns; 9 embellishments                     | Cherry Cobbler, Gumball Green, Very<br>Vanilla                                                                                                                                                                                      | \$7.95   | \$9.95    | 7/10/12      | 1-page 8" x 8"                                                                                                                                                    |
|   | 130980 | BACK TO SCHOOL ENSEMBLE                     | 5 templates (page, journal, décor,<br>greeting card, calendar); 59-piece<br>stamp brush set; 12 DSP patterns; 71<br>embellishments | Basic Black, Basic Gray, Bermuda Bay,<br>Cameo Coral, Crumb Cake, Crushed Curry,<br>Early Espresso, Glorious Green, Going<br>Gray, Lucky Limeade, Peach Parfait, Pool<br>Party, Real Red, Sage Shadow, Sahara Sand,<br>Very Vanilla | \$17.95  | \$21.95   | 7/10/12      | 2-page 12" x 12"; 6-1/4" x 8-1/4"<br>journal front and back cover; 5" x<br>7" greeting card; 5-1/4" x 5-1/2"<br>décor; 26-page 11" x 8-1/2" plan-<br>ner calendar |
|   | 130975 | DELICATE DOILIES PUNCH                      | 3-piece                                                                                                                            |                                                                                                                                                                                                                                     | \$1.95   | \$2.50    | 7/10/12      |                                                                                                                                                                   |
|   | 130968 | WONDERFUL WHIMSIES<br>DESIGNER SERIES PAPER | 12 DSP patterns                                                                                                                    | Basic Gray, Cameo Coral, Crushed Curry,<br>Glorious Green, Kiwi Kiss, Night of Navy,<br>Only Orange, Pool Party, Poppy Parade,<br>River Rock, So Saffron, Tempting Turquoise,<br>Very Vanilla                                       | \$4.95   | \$6.50    | 7/10/12      |                                                                                                                                                                   |
|   | 130077 | CANT'S INTO CANS FRAMABLE                   | 1-page template; 9-piece stamp brush<br>set                                                                                        | Brilliant Blue, Cameo Coral, Crushed Curry,<br>Pear Pizzazz, Taken with Teal                                                                                                                                                        | \$1.95   | \$2.50    | 7/10/12      | 1-page 8-1/2" x 11"                                                                                                                                               |
|   | 130859 | EVERYTHING ELEANOR<br>STAMP BRUSH SET       | 8-piece                                                                                                                            |                                                                                                                                                                                                                                     | \$5.95   | \$7.95    | 7/10/12      |                                                                                                                                                                   |