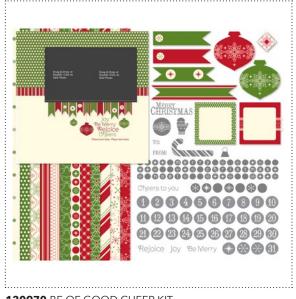

## **DIGITAL STUDIO**<sup>™</sup> | Artwork Thumbnails

130970 BE OF GOOD CHEER KIT

130980 BACK TO SCHOOL ENSEMBLE

**130968** WONDERFUL WHIMSIES DESIGNER SERIES PAPER

130077 CANT'S INTO CANS FRAMABLE

## DIGITAL STUDIO<sup>™</sup> | Product Details

| 1 | ltem # | Download Name                               | Contents                                                                                                                           | Coordinating Colors                                                                                                                                                                                                                 | US Price | CAN Price | Release Date | Designer Template                                                                                                                                                 |
|---|--------|---------------------------------------------|------------------------------------------------------------------------------------------------------------------------------------|-------------------------------------------------------------------------------------------------------------------------------------------------------------------------------------------------------------------------------------|----------|-----------|--------------|-------------------------------------------------------------------------------------------------------------------------------------------------------------------|
|   | 130970 | BE OF GOOD CHEER KIT                        | 38-piece stamp brush set; 8-piece<br>Chock Full of Cheer Stamp Brush Set;<br>12 DSP patterns; 9 embellishments                     | Cherry Cobbler, Gumball Green, Very<br>Vanilla                                                                                                                                                                                      | \$7.95   | \$9.95    | 7/10/12      | 1-page 8" x 8"                                                                                                                                                    |
|   | 130980 | BACK TO SCHOOL ENSEMBLE                     | 5 templates (page, journal, décor,<br>greeting card, calendar); 59-piece<br>stamp brush set; 12 DSP patterns; 71<br>embellishments | Basic Black, Basic Gray, Bermuda Bay,<br>Cameo Coral, Crumb Cake, Crushed Curry,<br>Early Espresso, Glorious Green, Going<br>Gray, Lucky Limeade, Peach Parfait, Pool<br>Party, Real Red, Sage Shadow, Sahara Sand,<br>Very Vanilla | \$17.95  | \$21.95   | 7/10/12      | 2-page 12" x 12"; 6-1/4" x 8-1/4"<br>journal front and back cover; 5" x<br>7" greeting card; 5-1/4" x 5-1/2"<br>décor; 26-page 11" x 8-1/2" plan-<br>ner calendar |
|   | 130975 | DELICATE DOILIES PUNCH                      | 3-piece                                                                                                                            |                                                                                                                                                                                                                                     | \$1.95   | \$2.50    | 7/10/12      |                                                                                                                                                                   |
|   | 130968 | WONDERFUL WHIMSIES<br>DESIGNER SERIES PAPER | 12 DSP patterns                                                                                                                    | Basic Gray, Cameo Coral, Crushed Curry,<br>Glorious Green, Kiwi Kiss, Night of Navy,<br>Only Orange, Pool Party, Poppy Parade,<br>River Rock, So Saffron, Tempting Turquoise,<br>Very Vanilla                                       | \$4.95   | \$6.50    | 7/10/12      |                                                                                                                                                                   |
|   | 130077 | CANT'S INTO CANS FRAMABLE                   | 1-page template; 9-piece stamp brush<br>set                                                                                        | Brilliant Blue, Cameo Coral, Crushed Curry,<br>Pear Pizzazz, Taken with Teal                                                                                                                                                        | \$1.95   | \$2.50    | 7/10/12      | 1-page 8-1/2" x 11"                                                                                                                                               |
|   | 130859 | EVERYTHING ELEANOR<br>STAMP BRUSH SET       | 8-piece                                                                                                                            |                                                                                                                                                                                                                                     | \$5.95   | \$7.95    | 7/10/12      |                                                                                                                                                                   |