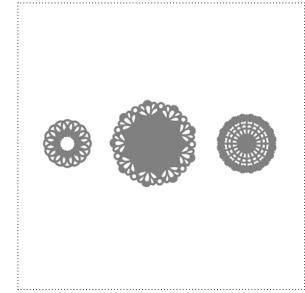

## DIGITAL STUDIO<sup>™</sup> | Product Details

| 1 | ltem # | Download Name                               | Contents                                                                                                                           | Coordinating Colors                                                                                                                                                                                                                 | US Price | CAN Price | Release Date | Designer Template                                                                                                                                                 |
|---|--------|---------------------------------------------|------------------------------------------------------------------------------------------------------------------------------------|-------------------------------------------------------------------------------------------------------------------------------------------------------------------------------------------------------------------------------------|----------|-----------|--------------|-------------------------------------------------------------------------------------------------------------------------------------------------------------------|
|   | 130970 | BE OF GOOD CHEER KIT                        | 38-piece stamp brush set; 8-piece<br>Chock Full of Cheer Stamp Brush Set;<br>12 DSP patterns; 9 embellishments                     | Cherry Cobbler, Gumball Green, Very<br>Vanilla                                                                                                                                                                                      | \$7.95   | \$9.95    | 7/10/12      | 1-page 8" x 8"                                                                                                                                                    |
|   | 130980 | BACK TO SCHOOL ENSEMBLE                     | 5 templates (page, journal, décor,<br>greeting card, calendar); 59-piece<br>stamp brush set; 12 DSP patterns; 71<br>embellishments | Basic Black, Basic Gray, Bermuda Bay,<br>Cameo Coral, Crumb Cake, Crushed Curry,<br>Early Espresso, Glorious Green, Going<br>Gray, Lucky Limeade, Peach Parfait, Pool<br>Party, Real Red, Sage Shadow, Sahara Sand,<br>Very Vanilla | \$17.95  | \$21.95   | 7/10/12      | 2-page 12" x 12"; 6-1/4" x 8-1/4"<br>journal front and back cover; 5" x<br>7" greeting card; 5-1/4" x 5-1/2"<br>décor; 26-page 11" x 8-1/2" plan-<br>ner calendar |
|   | 130975 | DELICATE DOILIES PUNCH                      | 3-piece                                                                                                                            |                                                                                                                                                                                                                                     | \$1.95   | \$2.50    | 7/10/12      |                                                                                                                                                                   |
|   | 130968 | WONDERFUL WHIMSIES<br>DESIGNER SERIES PAPER | 12 DSP patterns                                                                                                                    | Basic Gray, Cameo Coral, Crushed Curry,<br>Glorious Green, Kiwi Kiss, Night of Navy,<br>Only Orange, Pool Party, Poppy Parade,<br>River Rock, So Saffron, Tempting Turquoise,<br>Very Vanilla                                       | \$4.95   | \$6.50    | 7/10/12      |                                                                                                                                                                   |
|   | 130077 | CANT'S INTO CANS FRAMABLE                   | 1-page template; 9-piece stamp brush<br>set                                                                                        | Brilliant Blue, Cameo Coral, Crushed Curry,<br>Pear Pizzazz, Taken with Teal                                                                                                                                                        | \$1.95   | \$2.50    | 7/10/12      | 1-page 8-1/2" x 11"                                                                                                                                               |
|   | 130859 | EVERYTHING ELEANOR<br>STAMP BRUSH SET       | 8-piece                                                                                                                            |                                                                                                                                                                                                                                     | \$5.95   | \$7.95    | 7/10/12      |                                                                                                                                                                   |